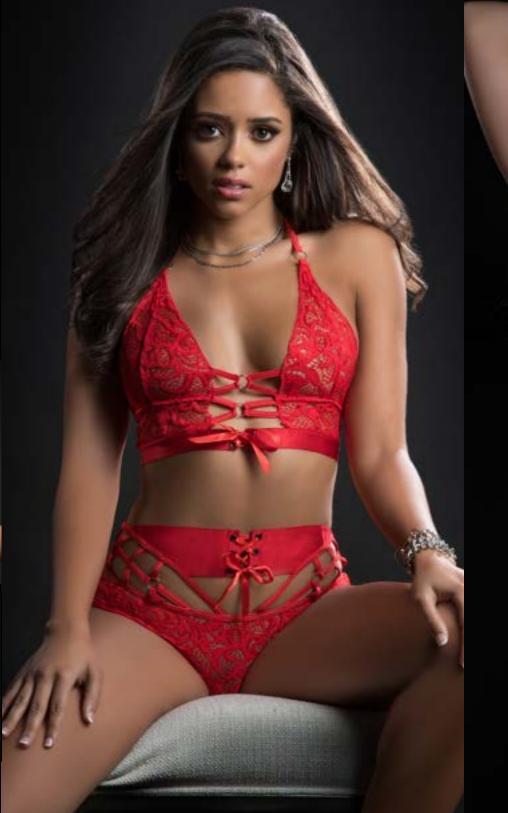

NEW ARRIVAL BL2262

3pc Love Affair Laced Garter Lingerie Set & Stockings

Start a love affair with delicate lace showcased in a halter bra with heart shape clasp and ruffle trim paired with lace up panty and built-in garter belt all trimmed in ruffles. Includes stockings.

Available Colors
Red
White
One Size

NEW ARRIVAL
BL2262

3pc Love Affair Laced Garter Lingerie Set & Stockings

Start a love affair with delicate lace showcased in a halter bra with heart shape clasp and ruffle trim paired with lace up panty and built-in garter belt all trimmed in ruffles. Includes stockings.