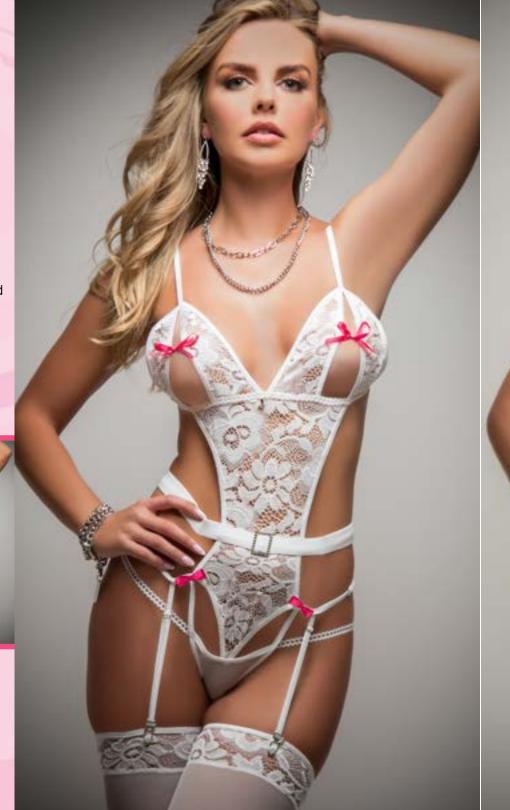

## NEW ARRIVAL PK2271

2pc Keyhole Cups Strappy Garter Teddy & Stockings

Daringly sexy, this teddy comes with alluring keyhole cutouts in the cups and delicate lace pair up with curve hugging strappy details and contrasting bows. Includes stockings.