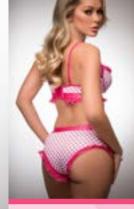

## NEW ARRIVAL PK2271

2pc Keyhole Cups Strappy Garter Teddy & Stockings

Daringly sexy, this teddy comes with alluring keyhole cutouts in the cups and delicate lace pair up with curve hugging strappy details and contrasting bows. Includes stockings.