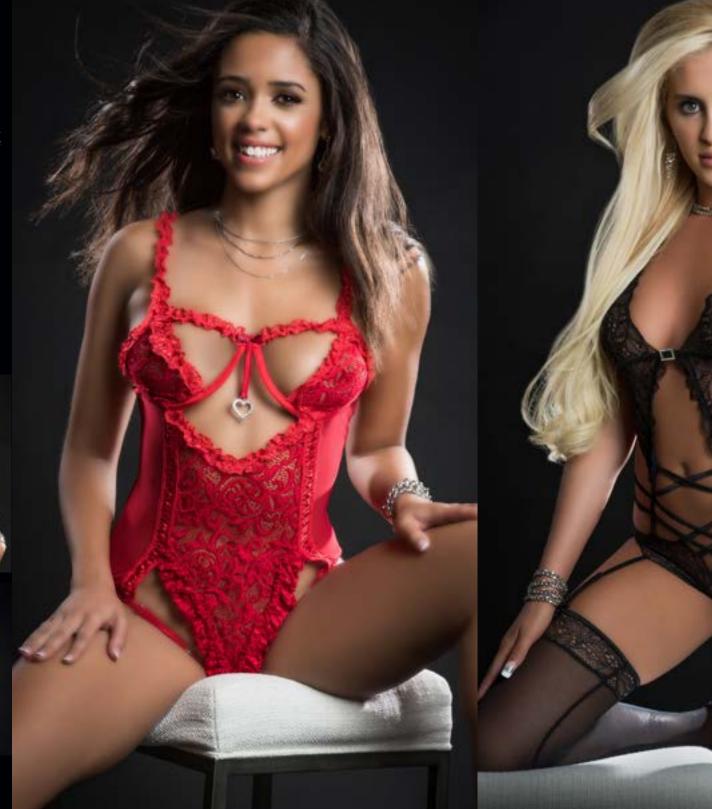

amatic garter
slip with plunging
neckline and lace up
over cut out details.
zippered cups along
with an ouvert lace
up back completes
the look that wows.
Includes stockings and
matching thong.

Available Colors
Blackout
Lavish White
One Size





31



### BL2175

3pc Lingerie Lace Set Peek-A-Boo Top , Strappy Thong & Stockings

Laced top with peek-a-boo slit cups, strappy lace garter thong with heart charms. Silver pearled detachable chain cascades from top to bottom. Includes stockings.

Available Colors
Blackout
Candy Red
One Size





1pc Open Cups Laced teddy with Open Rear view.

Queen of hearts our decadent half open cups teddy in jacquard lace with subtle ruffles, keyhole cutouts and a flirtatious heart detail with open rear view.

Available Colors Candy Red Blackout One Size







### BL2088

#### 2pc Scalloped Lacy Teddy with Garter & Stockings

Seduce in a lusty allover scalloped lace curve-baring-strappy silhouette teddy with dramatic utterly sexy front plunge, garters & stockings

Available Colors Candy Red Blackout One Size





4pc Lace Up Strappy Halter Bustier With matching Garter Boyshorts & Stockings

Gorgeous sheer mesh meets a lace bustier featuring lace-up details at the front with captivating O-ring strappy waist and neckline for a flirty touch. The perfect matching garter boyshort accentuates your shape in the best way possible. Seduce with bracelet chains that easily hook to the rings. Includes Stockings

**Available Colors Blackout Lavish White** One Size









BL2178

3pc Laced Slip Garter Dress & Stockings

Lace garter dress comes with sexy s