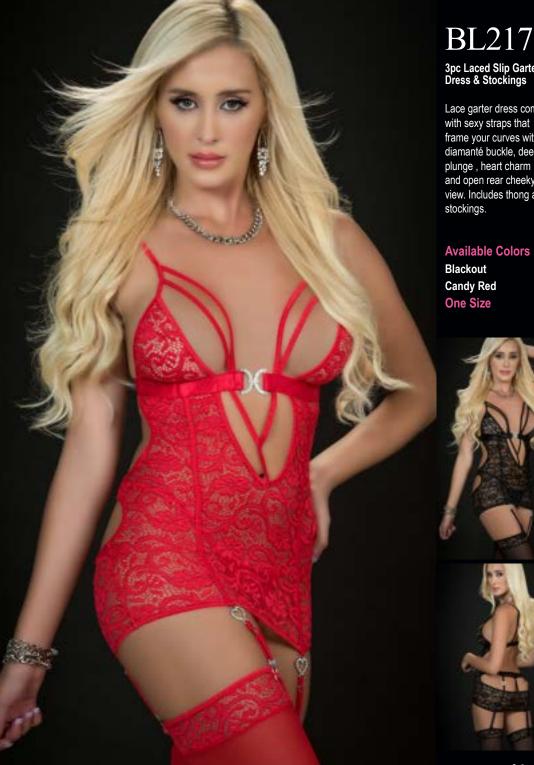

**Available Colors Blackout Lavish White** One Size

BL2178

3pc Laced Slip Garter Dress & Stockings

Lace garter dress comes with sexy straps that frame your curves with diamanté buckle, deep plunge, heart charm and open rear cheeky view. Includes thong and