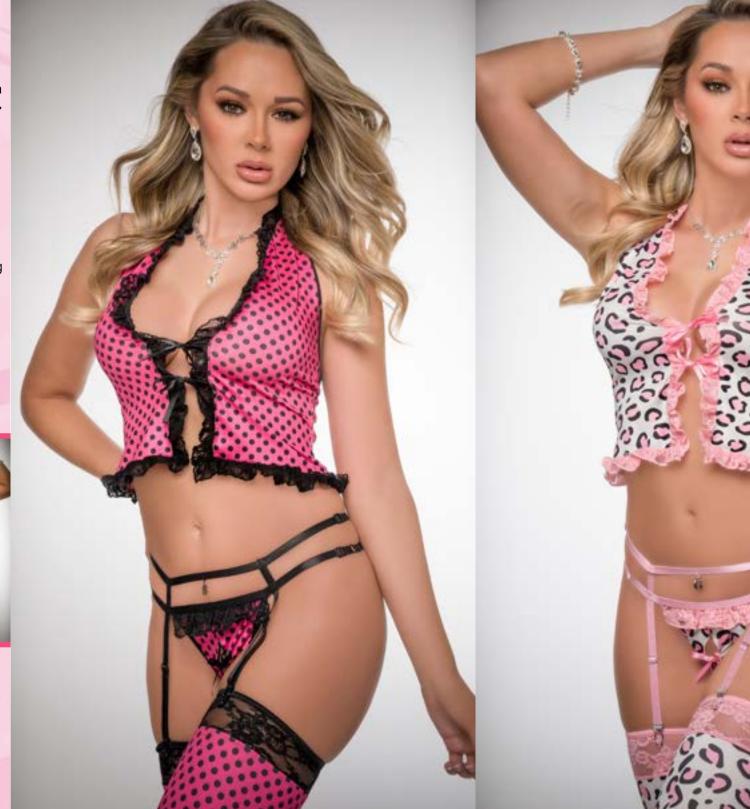

## NEW ARRIVAL PK2271

2pc Keyhole Cups Strappy Garter Teddy & Stockings

Daringly sexy, this teddy comes with alluring keyhole cutouts in the cups and delicate lace pair up with curve hugging strappy details and contrasting bows. Includes stockings.

# NEW ARRIVAL PK2268

2pc Strappy Frisé Crotchless Garter Teddy & Stockings

Indulge your sensual side with crotchless laced Teddy complete with pretty bows, ruffles and garters. Includes Stockings.

AVAILABLE COLORS
White Flash Pink
ONE SIZE