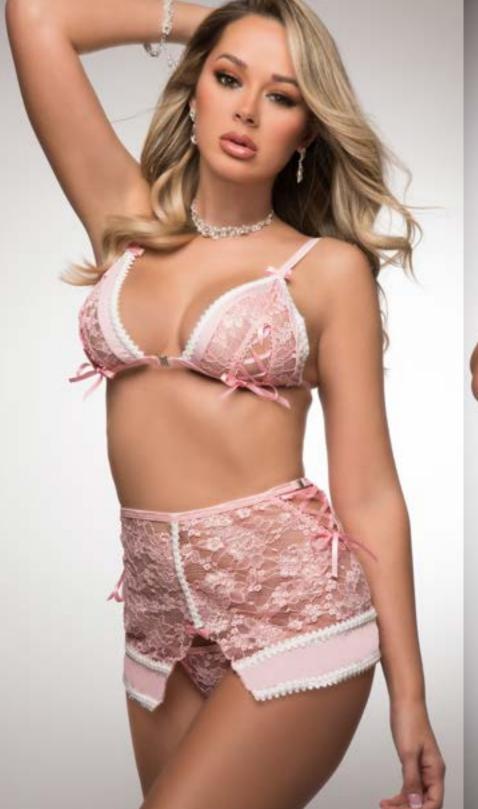

#### **NEW ARRIVAL**

L2204

3pc High Waist Studded Cut Out HipHugger Garter Panty & Top Bra

Bombshell trendy high waist studded hiphugger panty, with flirty ruffles and perfect peek-a-boo cut out, accentuate your curves and defines the silhouette. A matching studded top bra in all beautiful floral net lace with deep plunge cut out add the final touch of sexiness to the set. Includes Stockings.