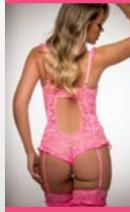

### BL2170

1pc Halter Strappy CutOut Laced Teddy

A laced teddy that is meant to be seen comes with curve framing straps that hugs your silhouette. A cage neckline with a deep front plunge gets overly sexy with the perfect cut outs.

Available Colors
Blackout
Candy Red
One Size

3pc Lace Up Plunge Garter Slip With Zippered Cups & Stockings

Guipure Lace creates
a dramatic garter
slip with plunging
neckline and lace up
over cut out details.
zippered cups along
with an ouvert lace
up back completes
the look that wows.
Includes stockings and
matching thong.