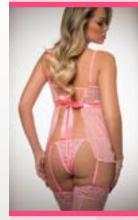

#### **NEW ARRIVAL**

L2204

3pc High Waist Studded Cut Out HipHugger Garter Panty & Top Bra

Bombshell trendy high waist studded hiphugger panty, with flirty ruffles and perfect peek-a-boo cut out, accentuate your curves and defines the silhouette. A matching studded top bra in all beautiful floral net lace with deep plunge cut out add the final touch of sexiness to the set. Includes Stockings.