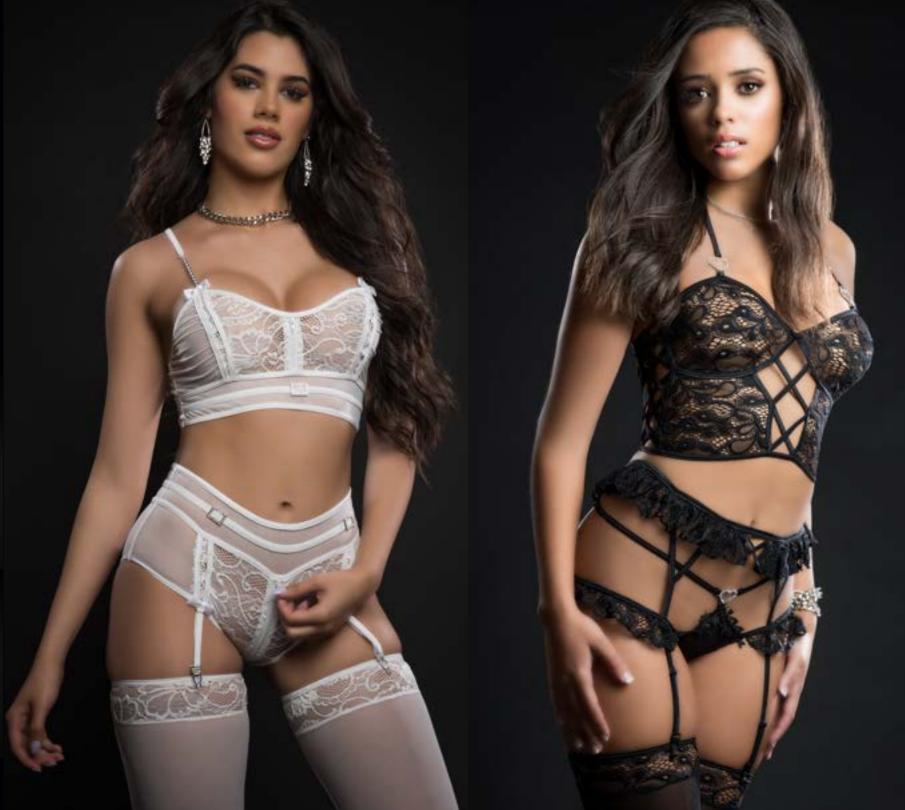

Available Colors Red White One Size

BL2261

3pc Cutout Lace Halter Dress With Garters

This stunning garter halter dress comes fully laced with all the right cutouts, plunging neckline, lace-up ribbon, structure curve hugging straps plus a flirty exposed back. Includes thong and laced garters.

Available Colors
Black
Red
One Size

NEW ARRIVAL BL2261

3pc Cutout Lace Halter Dress With Garters

This stunning garter halter dress comes fully laced with all the right cutouts, plunging neckline, lace-up ribbon, structure curve hugging straps plus a flirty exposed back. Includes thong and laced garters.