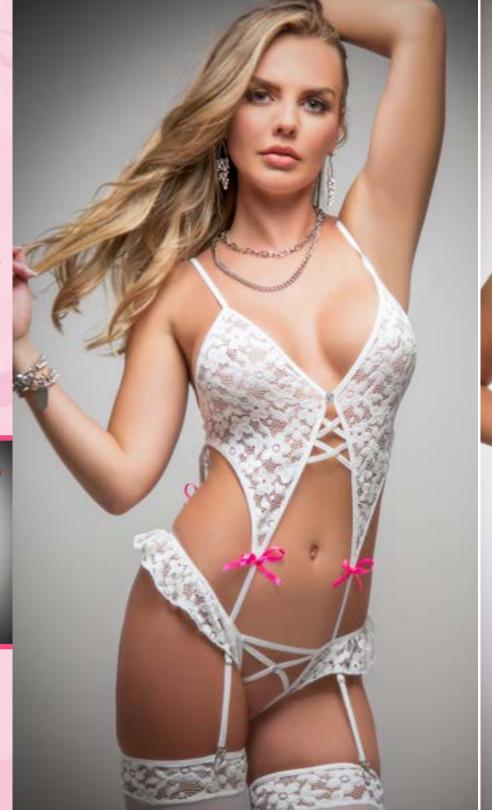

NEW ARRIVAL BL2262

3pc Love Affair Laced Garter Lingerie Set & Stockings

Start a love affair with delicate lace showcased in a halter bra with heart shape clasp and ruffle trim paired with lace up panty and built-in garter belt all trimmed in ruffles. Includes stockings.

Available Colors
Red
White
One Size

NEW ARRIVAL
BL2262

3pc Love Affair Laced Garter Lingerie Set & Stockings

Start a love affair with delicate lace showcased in a halter bra with heart shape clasp and ruffle trim paired with lace up panty and built-in garter belt all trimmed in ruffles. Includes stockings.