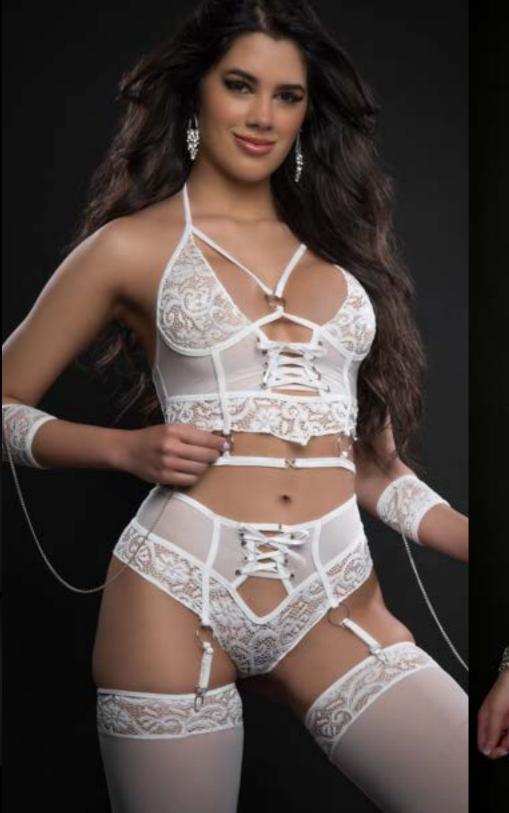

NEW ARRIVAL BL2260

4pc Laced Garter Skirt With Lace Up Bra & Stockings

Queen of Hearts our decadent garter skirt in exquisite lace played up with a keyhole cutout in the front with lace up detail and matching bra. Rhinestone hearts gets flirty with ruflled trim. Includes stockings and thong.

Available Colors Red White One Size

NEW ARRIVAL

BL2260

4pc Laced Garter Skirt With Lace Up Bra & Stockings

Queen of Hearts our decadent garter skirt in exquisite lace played up with a keyhole cutout in the front with lace up detail and matching bra. Rhinestone hearts gets flirty with ruflled trim. Includes stockings and thong.