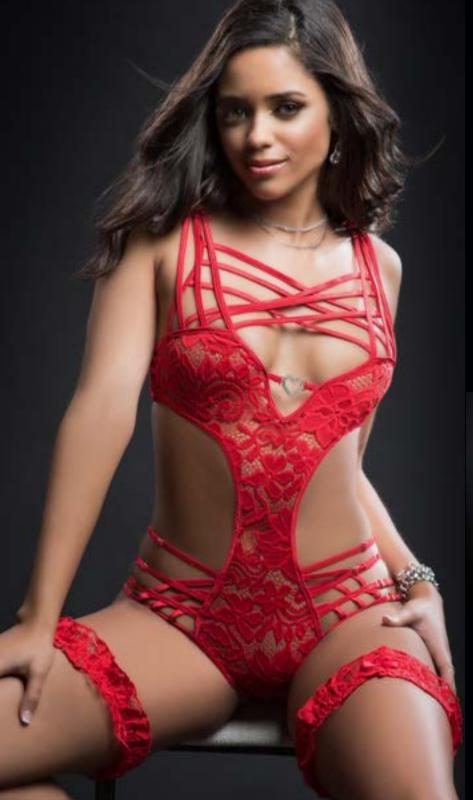

Available Colors Red White One Size

8

BL2257

1pc Lace Flared Teddy With Snap Crotch

Designed to be sexy and adored, this flared teddy is fully laced to redefined sensuality with diamantée charm details and snap crotch.

Available Colors
Red
White
One Size

NEW ARRIVAL
BL2257

1pc Lace Flared Teddy With Snap Crotch

Designed to be sexy and adored, this flared teddy is fully laced to redefined sensuality with diamantée charm details and snap crotch.