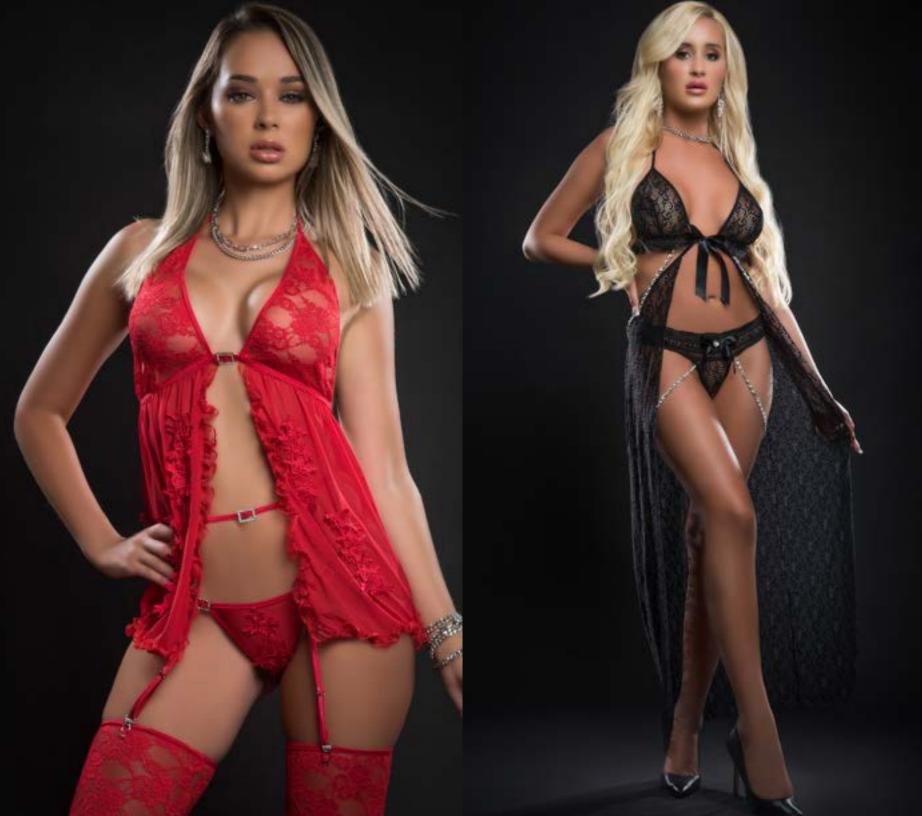

NEW ARRIVAL BL2262

3pc Love Affair Laced Garter Lingerie Set & Stockings

Start a love affair with delicate lace showcased in a halter bra with heart shape clasp and ruffle trim paired with lace up panty and built-in garter belt all trimmed in ruffles. Includes stockings.

Available Colors
Red
White
One Size

NEW ARRIVAL
BL2262

3pc Love Affair Laced Garter Lingerie Set & Stockings

Start a love affair with delicate lace showcased in a halter bra with heart shape clasp and ruffle trim paired with lace up panty and built-in garter belt all trimmed in ruffles. Includes stockings.

Available Colors
Black
Red
One Size

NEW ARRIVAL BL2261

3pc Cutout Lace Halter Dress With Garters

This stunning garter halter dress comes fully laced with all the right cutouts, plunging neckline, lace-up ribbon, structure curve hugging straps plus a flirty exposed back. Includes thong and laced garters.