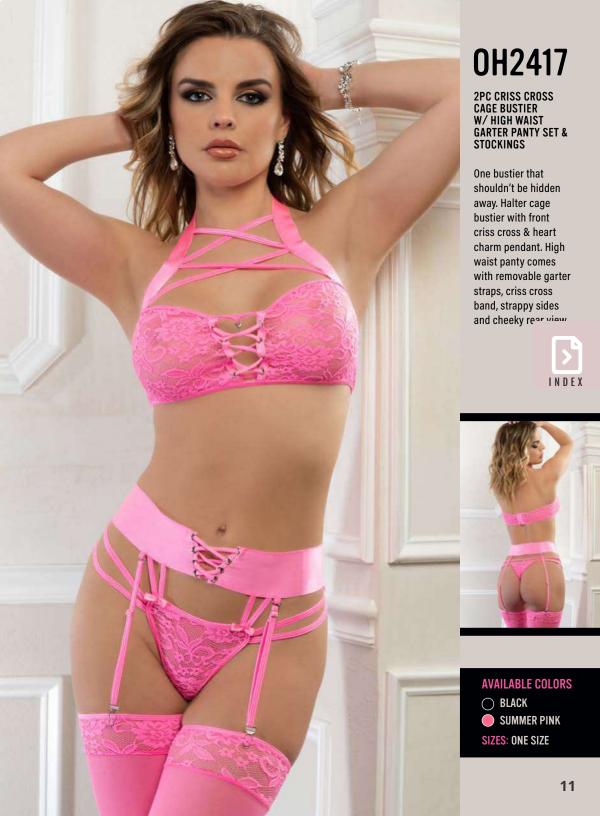

#### **AVAILABLE COLORS**

PLATINUM

2PC CRISS CROSS CAGE BUSTIER W/HIGH WAIST GARTER PANTY SET & STOCKINGS

One bustier that shouldn't be hidden away. Halter cage bustier with front criss cross & heart charm pendant. High waist panty comes with removable garter straps, criss cross band, strappy sides and cheeky rear view.

#### **AVAILABLE COLORS**

SUMMER PINK