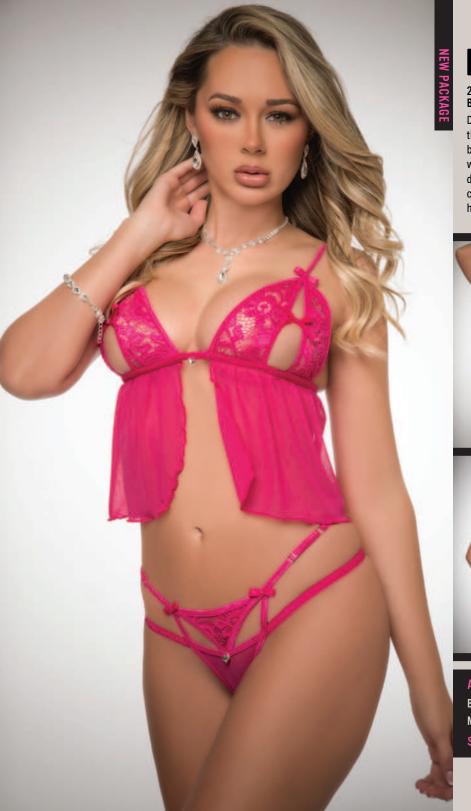

# MOH2452

3PC FLYAWAY BABYDOLL, TIE FRONT, GARTER THONG & STOCKINGS

This sultry sweet flyaway babydoll gets delighted with open front ribbon tie, juxtaposed lace & mesh cups trimmed in decorative strap. Diamanté accents add charm. Matching thong and stockings included.