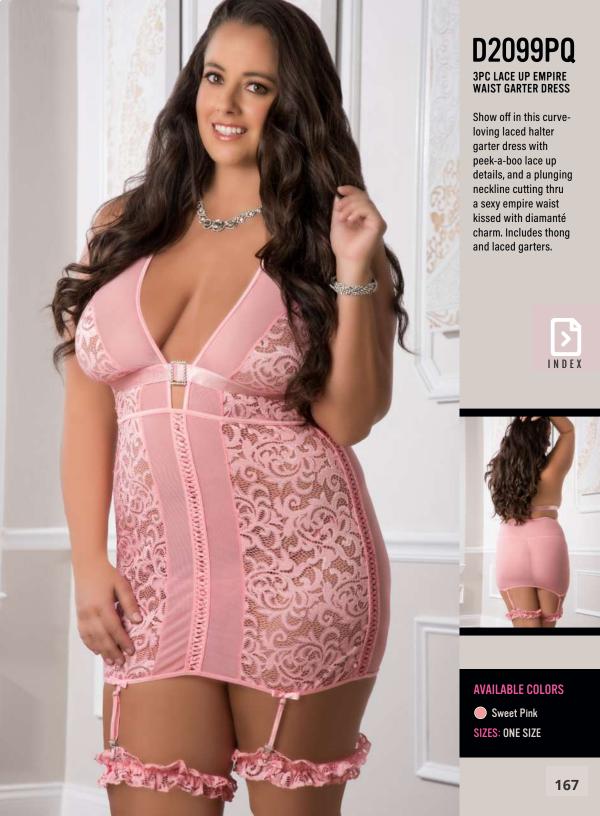

re mini dress in sweet floral lace with open front criss cross, diamanté charm details, structure straps over cups, garter straps, thong & lace garters included. Open back criss cross with hook & eye closure.





#### **AVAILABLE COLORS**

- Deep Rose
- Ultra Violet

### **OH2382PQ**

## 2PC LACE UP TEDDY & LACE GARTERS

Treat yourself to a onepiece teddy wonder adorned with laced up front, perfect cutouts, diamanté charms and straps for shape and structure. Hook & eye closure. Includes lace garters.





#### **AVAILABLE COLORS**



Neon Orange





## B2234PQ

#### 1PC LACED ROMPER WITH SNAP OPEN CROTCH

Let romantic and sensual side bloom in a lacy romper with structure straps that hugs your curves, faux diamanté buckle and open crotch snap closure.





#### **AVAILABLE COLORS**







## D1961PQ

1PC ZIPPER CROTCH TEDDY BABYDOLL

Flyaway sheer mesh gets sassy over a sexy lacy deep plunging bodysuit with open zipper crotch.





## AVAILABLE COLORS







## **OH2320PQ**

3PC LACE GARTER DRESS WITH KEYHOLES, OPEN BACK PANTY & LACED GARTERS

A sexy silhouette starts with a lace curved hugging corset style dress, with divine cutouts, sparkling diamanté details over velour straps that creates a trendy exposed look. Includes matching lace garters.





#### **AVAILABLE COLORS**



Rose Carnation





## **OH2324PQ**

2PC OPEN FRONT O-RING GARTER TEDDY & GARTERS

A Beautiful and revealing lace shows off in a deep plunge curve hugging garter teddy featuring peek-a-boo ribbon criss cross details, O-ring galore and a charming diamanté between cups. Includes stockings





####