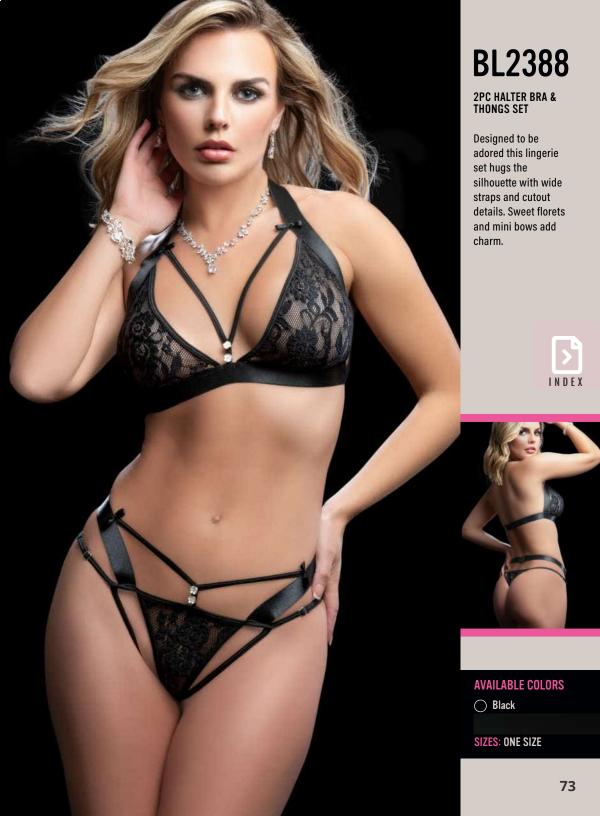

#### **AVAILABLE COLORS**

PURPLE DIVA

WHITE

2PC HALTER BRA BRIDAL SET LINGERIE

Designed to be adored this lingerie set hugs the silhouette with large straps and cutout details. Satin bows and sparkling diamanté charms flirt throughout the night.

#### **AVAILABLE COLORS**

White

OH2453

SPC GARTER TOP BRA WITH RUFFLED THONG & STOCKINGS & STOCKINGS

Sexy floral laced garter top is made to get attention with criss cross and diamanté details, matching thong with ruffled trim at the waist adds the finishing touch. Includes stockings.