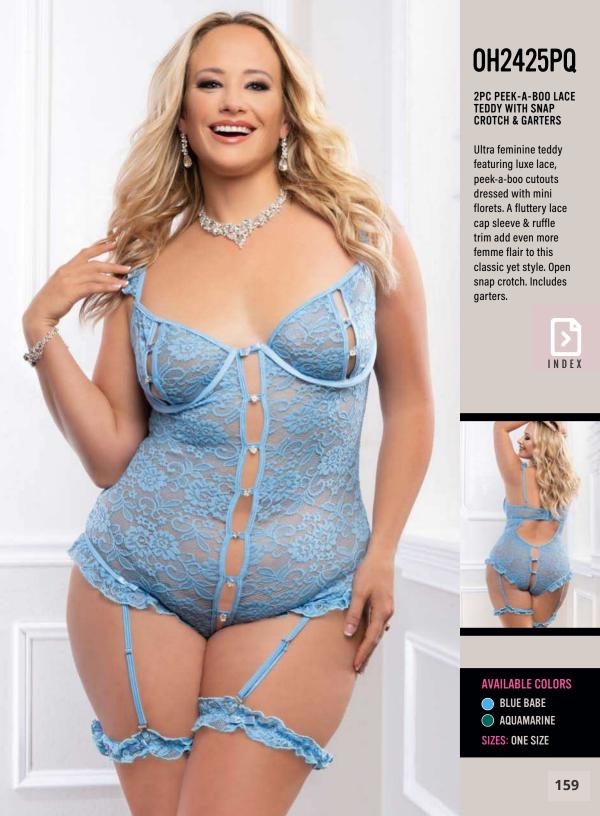

## 0H2425PQ

2PC PEEK-A-BOO LACE TEDDY WITH SNAP CROTCH & GARTERS

Ultra feminine teddy featuring luxe lace, peek-a-boo cutouts dressed with mini florets. A fluttery lace cap sleeve & ruffle trim add even more femme flair to this classic yet style. Open snap crotch. Includes garters.

#### **AVAILABLE COLORS**

BLUE BABE

AQUAMARINE