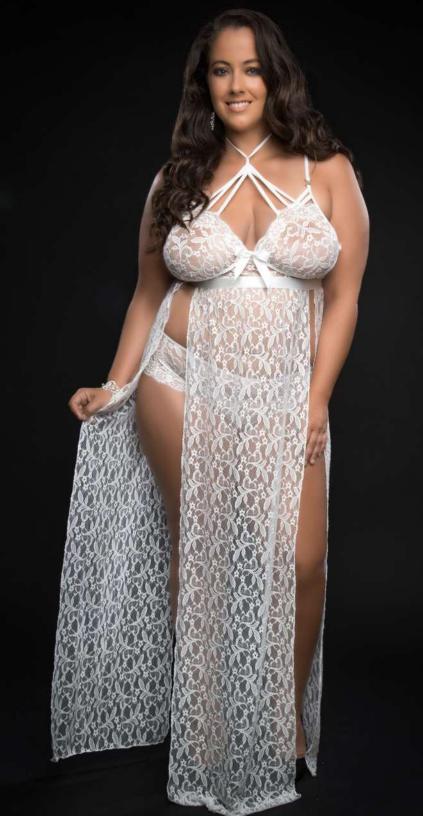

## BL2138PQ

2PC STRAPPY HALTER LACED NIGHT GOWN WITH SIDES SLITS & OPEN BACK

Forever romantic night gown in elegant sheer floral lace gets sensual with open back, side slits, balconet bra and unique halter architectural straps. Delicate charm details adds bling. Includes matching lacy panty.

#### **AVAILABLE COLORS**

LAVISH WHITE SIZES: ONE SIZE