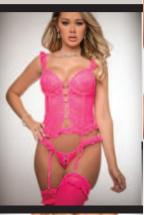

## OH2363PQ

2PC LACED CAMISOLE WITH FRONT LACE UP DETAILS

The sexiest laced camisole comes underwired with peek-a-boo cups, and an open front laced up with satin ribbon. Diamanté charm details. Adjustable thong included.

#### **AVAILABLE COLORS**

Berry Sorbet