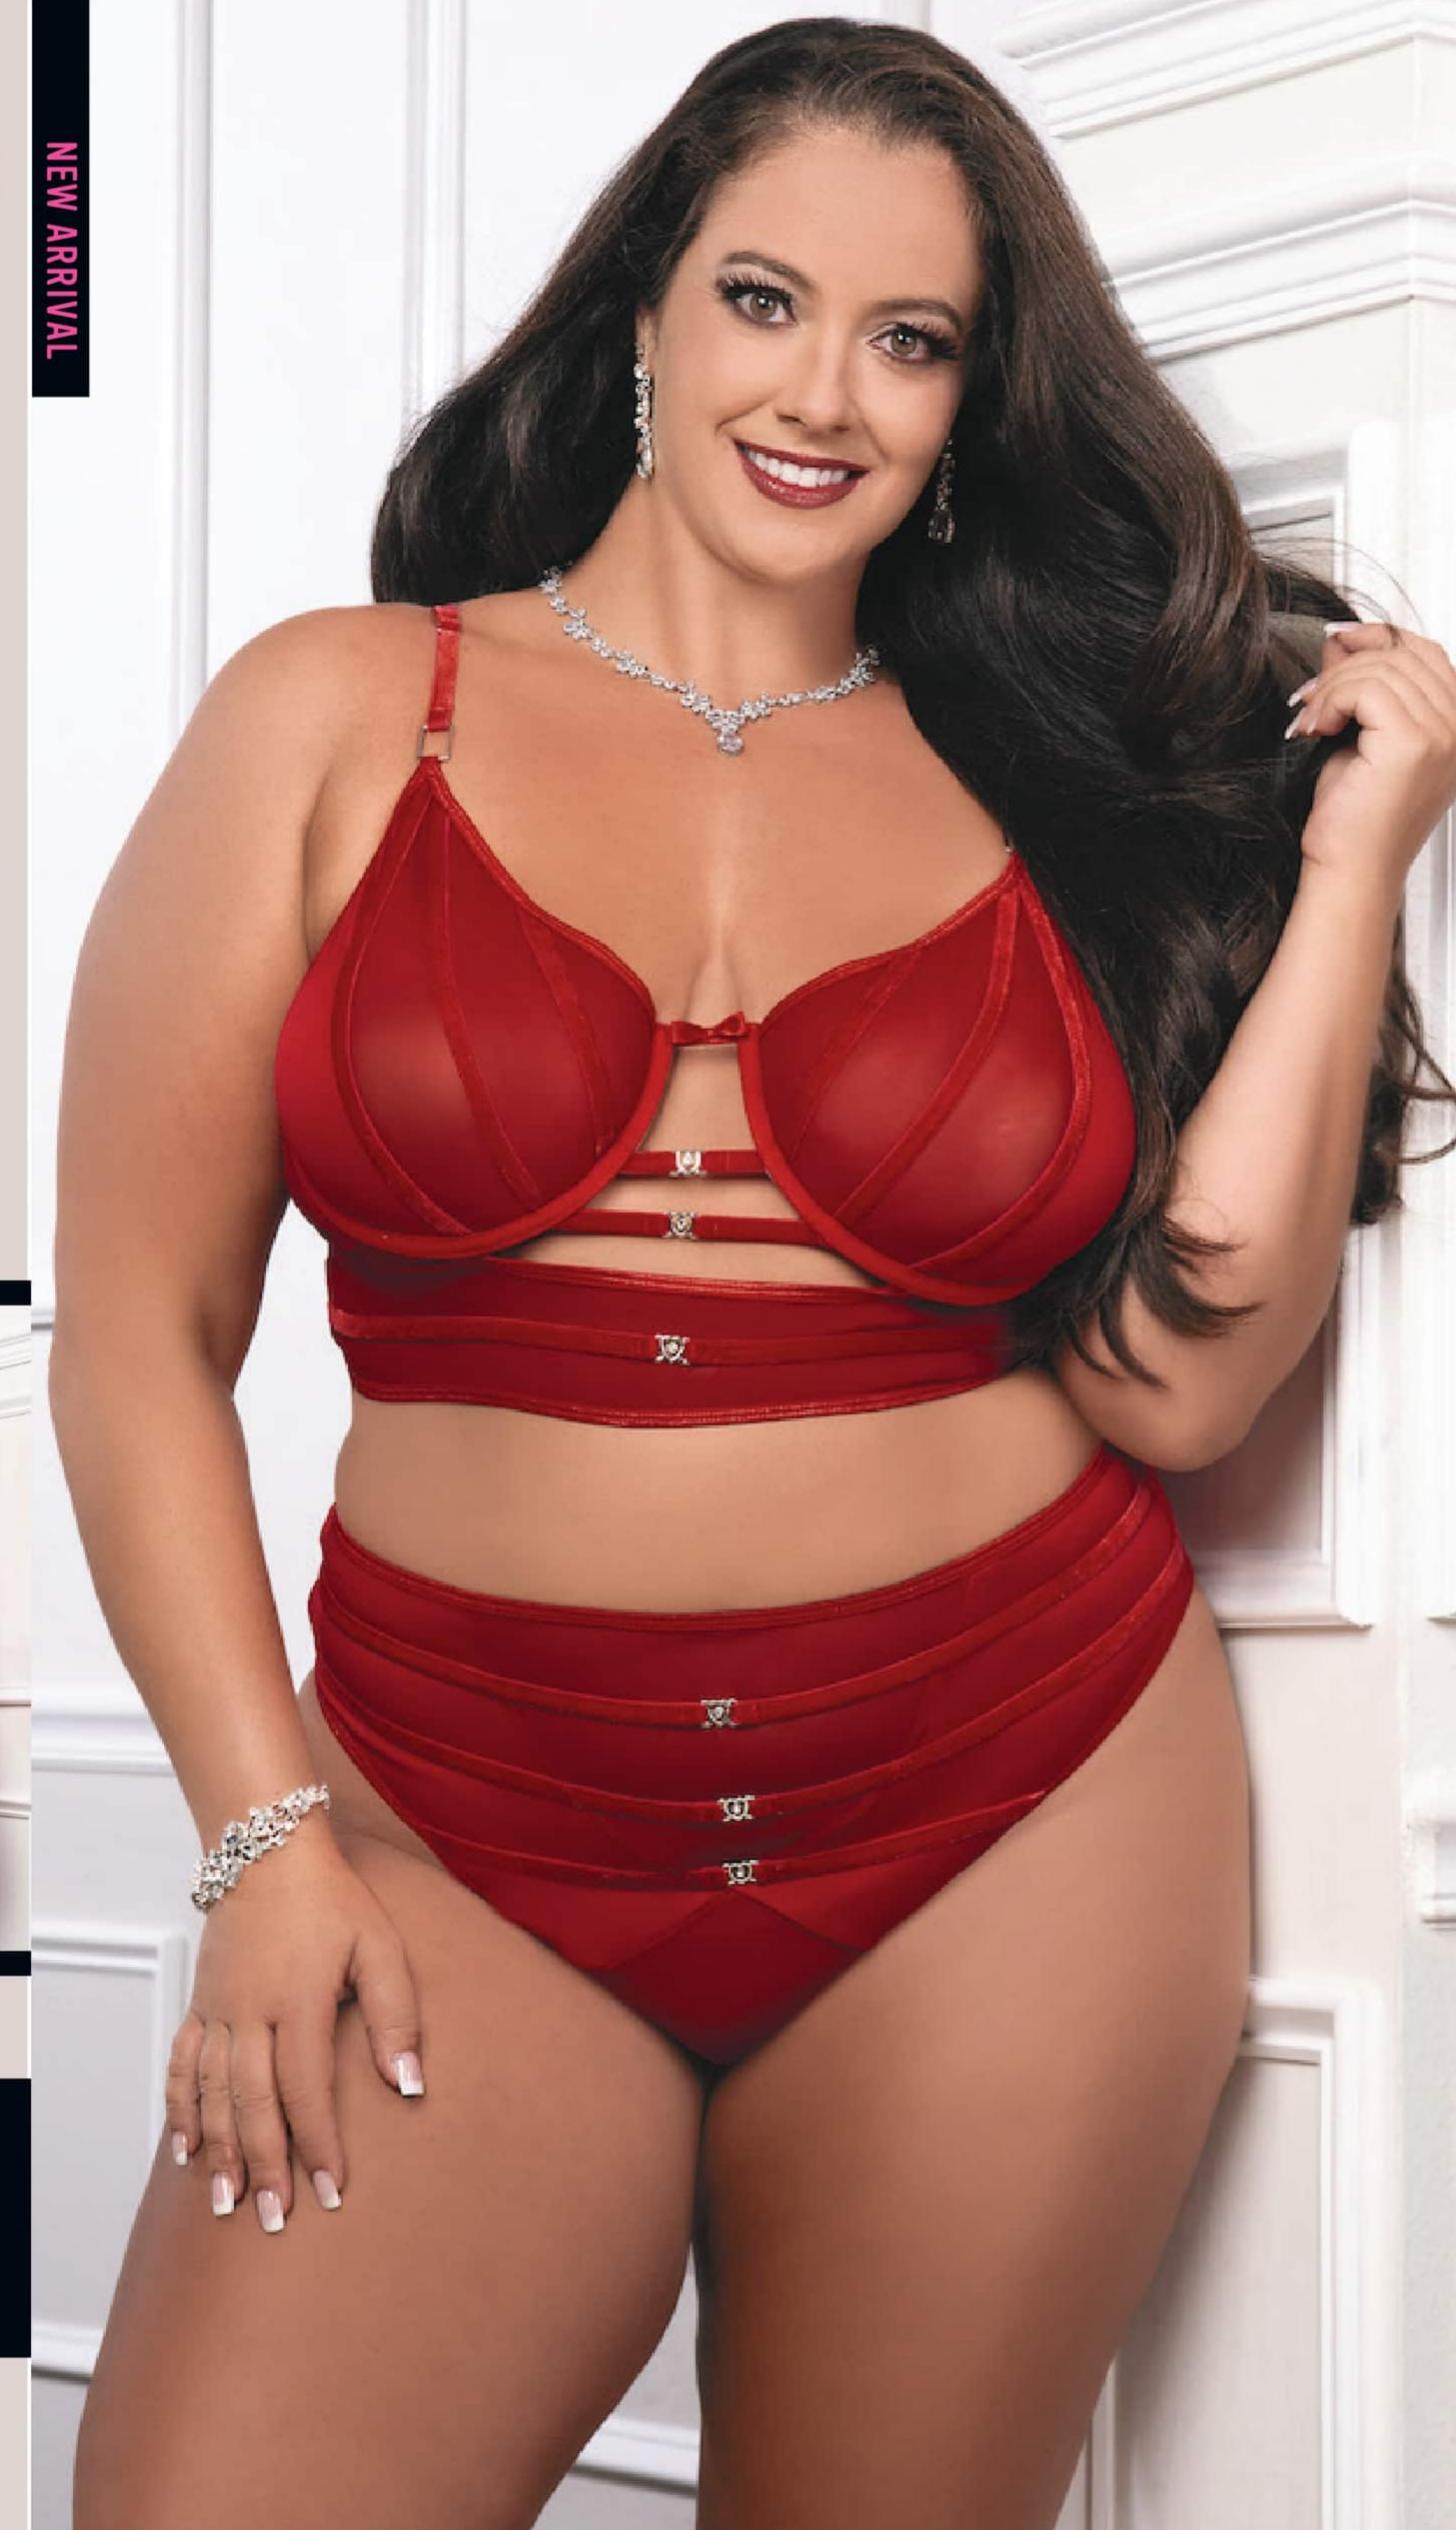

# OH2468 2PC SATIN STRAPS BRA AND HIGH WAIST PANTY **PANTY**

A classic yet sexy, high waisted panty with cheeky rear view paired up with wire cups bra top that will accentuate your curves with a glamorous mix of lace and mesh, racy velour straps and shimmering heart charm details.

# **AVAILABLE COLORS**

**CINNAMON RED ROYAL PURPLE** 