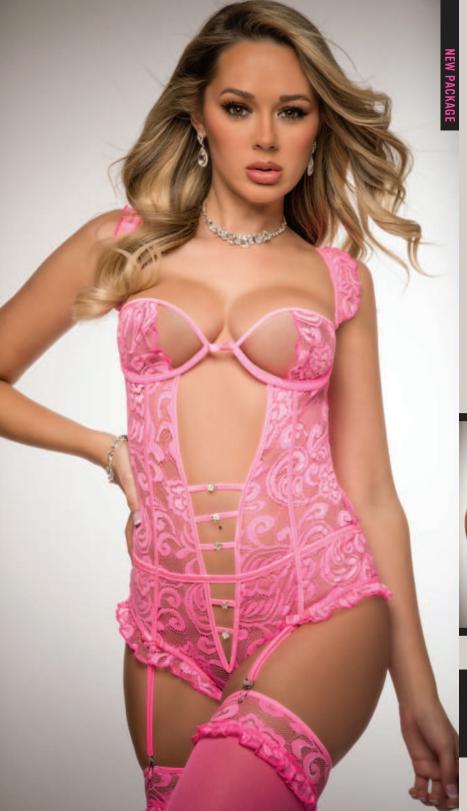

### B2227

3PC LACE UP GARTER CORSET WITH THONG & STOCKINGS

Make any moment deservedly romantic and sexy with this rich lace garter corset featuring underwire cups, lace up accents and frufru lace trim. Pairs with matching thong and stockings.