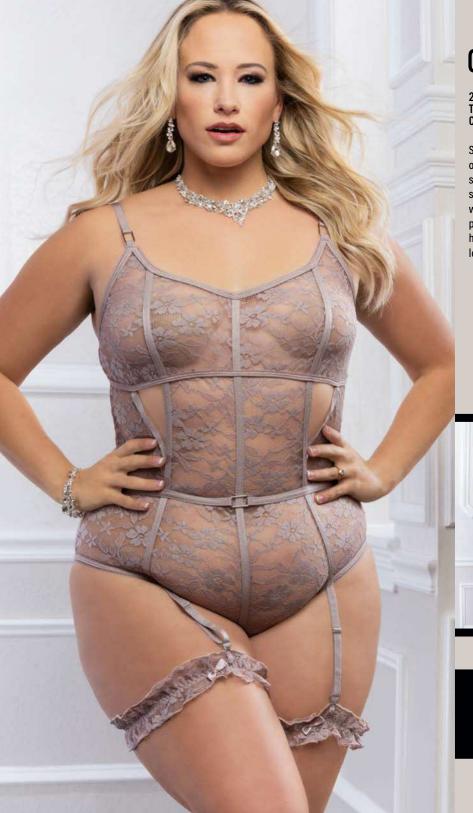

## 0H2425PQ

2PC PEEK-A-BOO LACE TEDDY WITH SNAP CROTCH & GARTERS

Ultra feminine teddy featuring luxe lace, peek-a-boo cutouts dressed with mini florets. A fluttery lace cap sleeve & ruffle trim add even more femme flair to this classic yet style. Open snap crotch. Includes garters.

#### **AVAILABLE COLORS**

BLUE BABE

AQUAMARINE