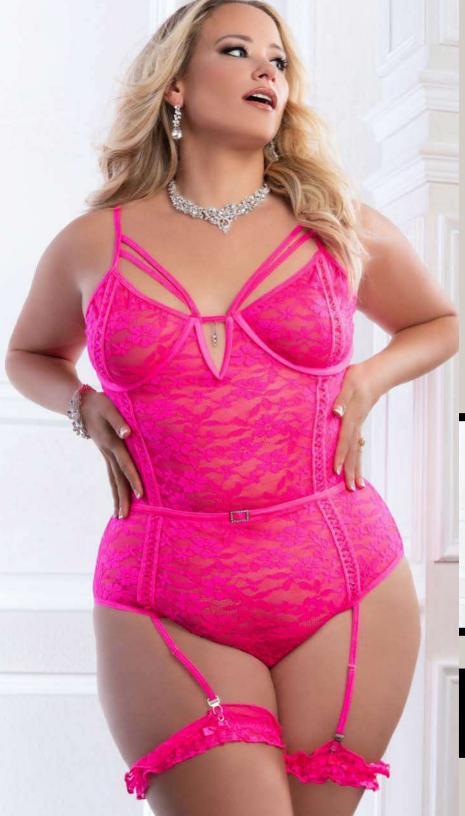

## **AVAILABLE COLORS**

**ITALIAN PLUM PEACH FUZZ** 

3PC STUDDED BUSTIER TOP & HIPHUGGER SET & GARTERS

The perfect mix of romantic and sexy. This sultry-sweet bustier is dressed up in dreamy sheer lace, wired cups, straps in the front for structure and a sexy studded trim. Matching cheeky panty and garters included.