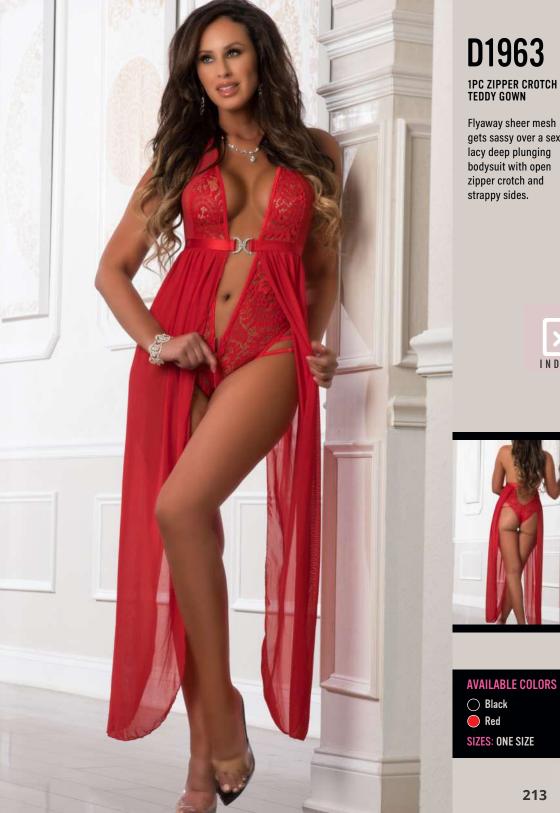

### D1963

gets sassy over a sexy lacy deep plunging bodysuit with open zipper crotch and strappy sides.

### BASIC INSTINCT PANTY STOCKING

With an open crotch and daring open back this outrageously sexy lace panty is a must have late-night winner. Attached criss cross stockings adds to the night's fantasy.