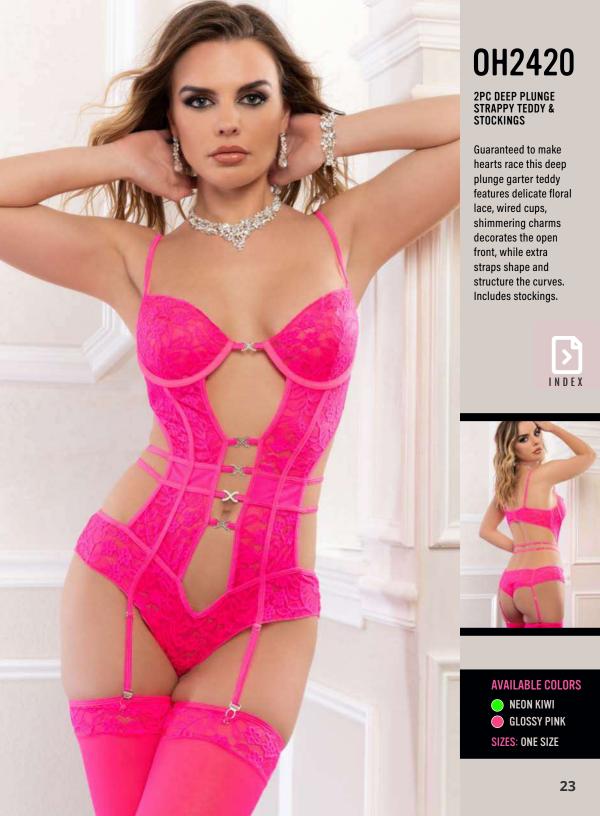

#### **AVAILABLE COLORS**

IERGY WITH SENSUAL DESIRE

2PC DEEP PLUNGE STRAPPY TEDDY & STOCKINGS

Guaranteed to make hearts race this deep plunge garter teddy features delicate floral lace, wired cups, shimmering charms decorates the open front, while extra straps shape and structure the curves. Includes stockings.

GLOSSY PINK