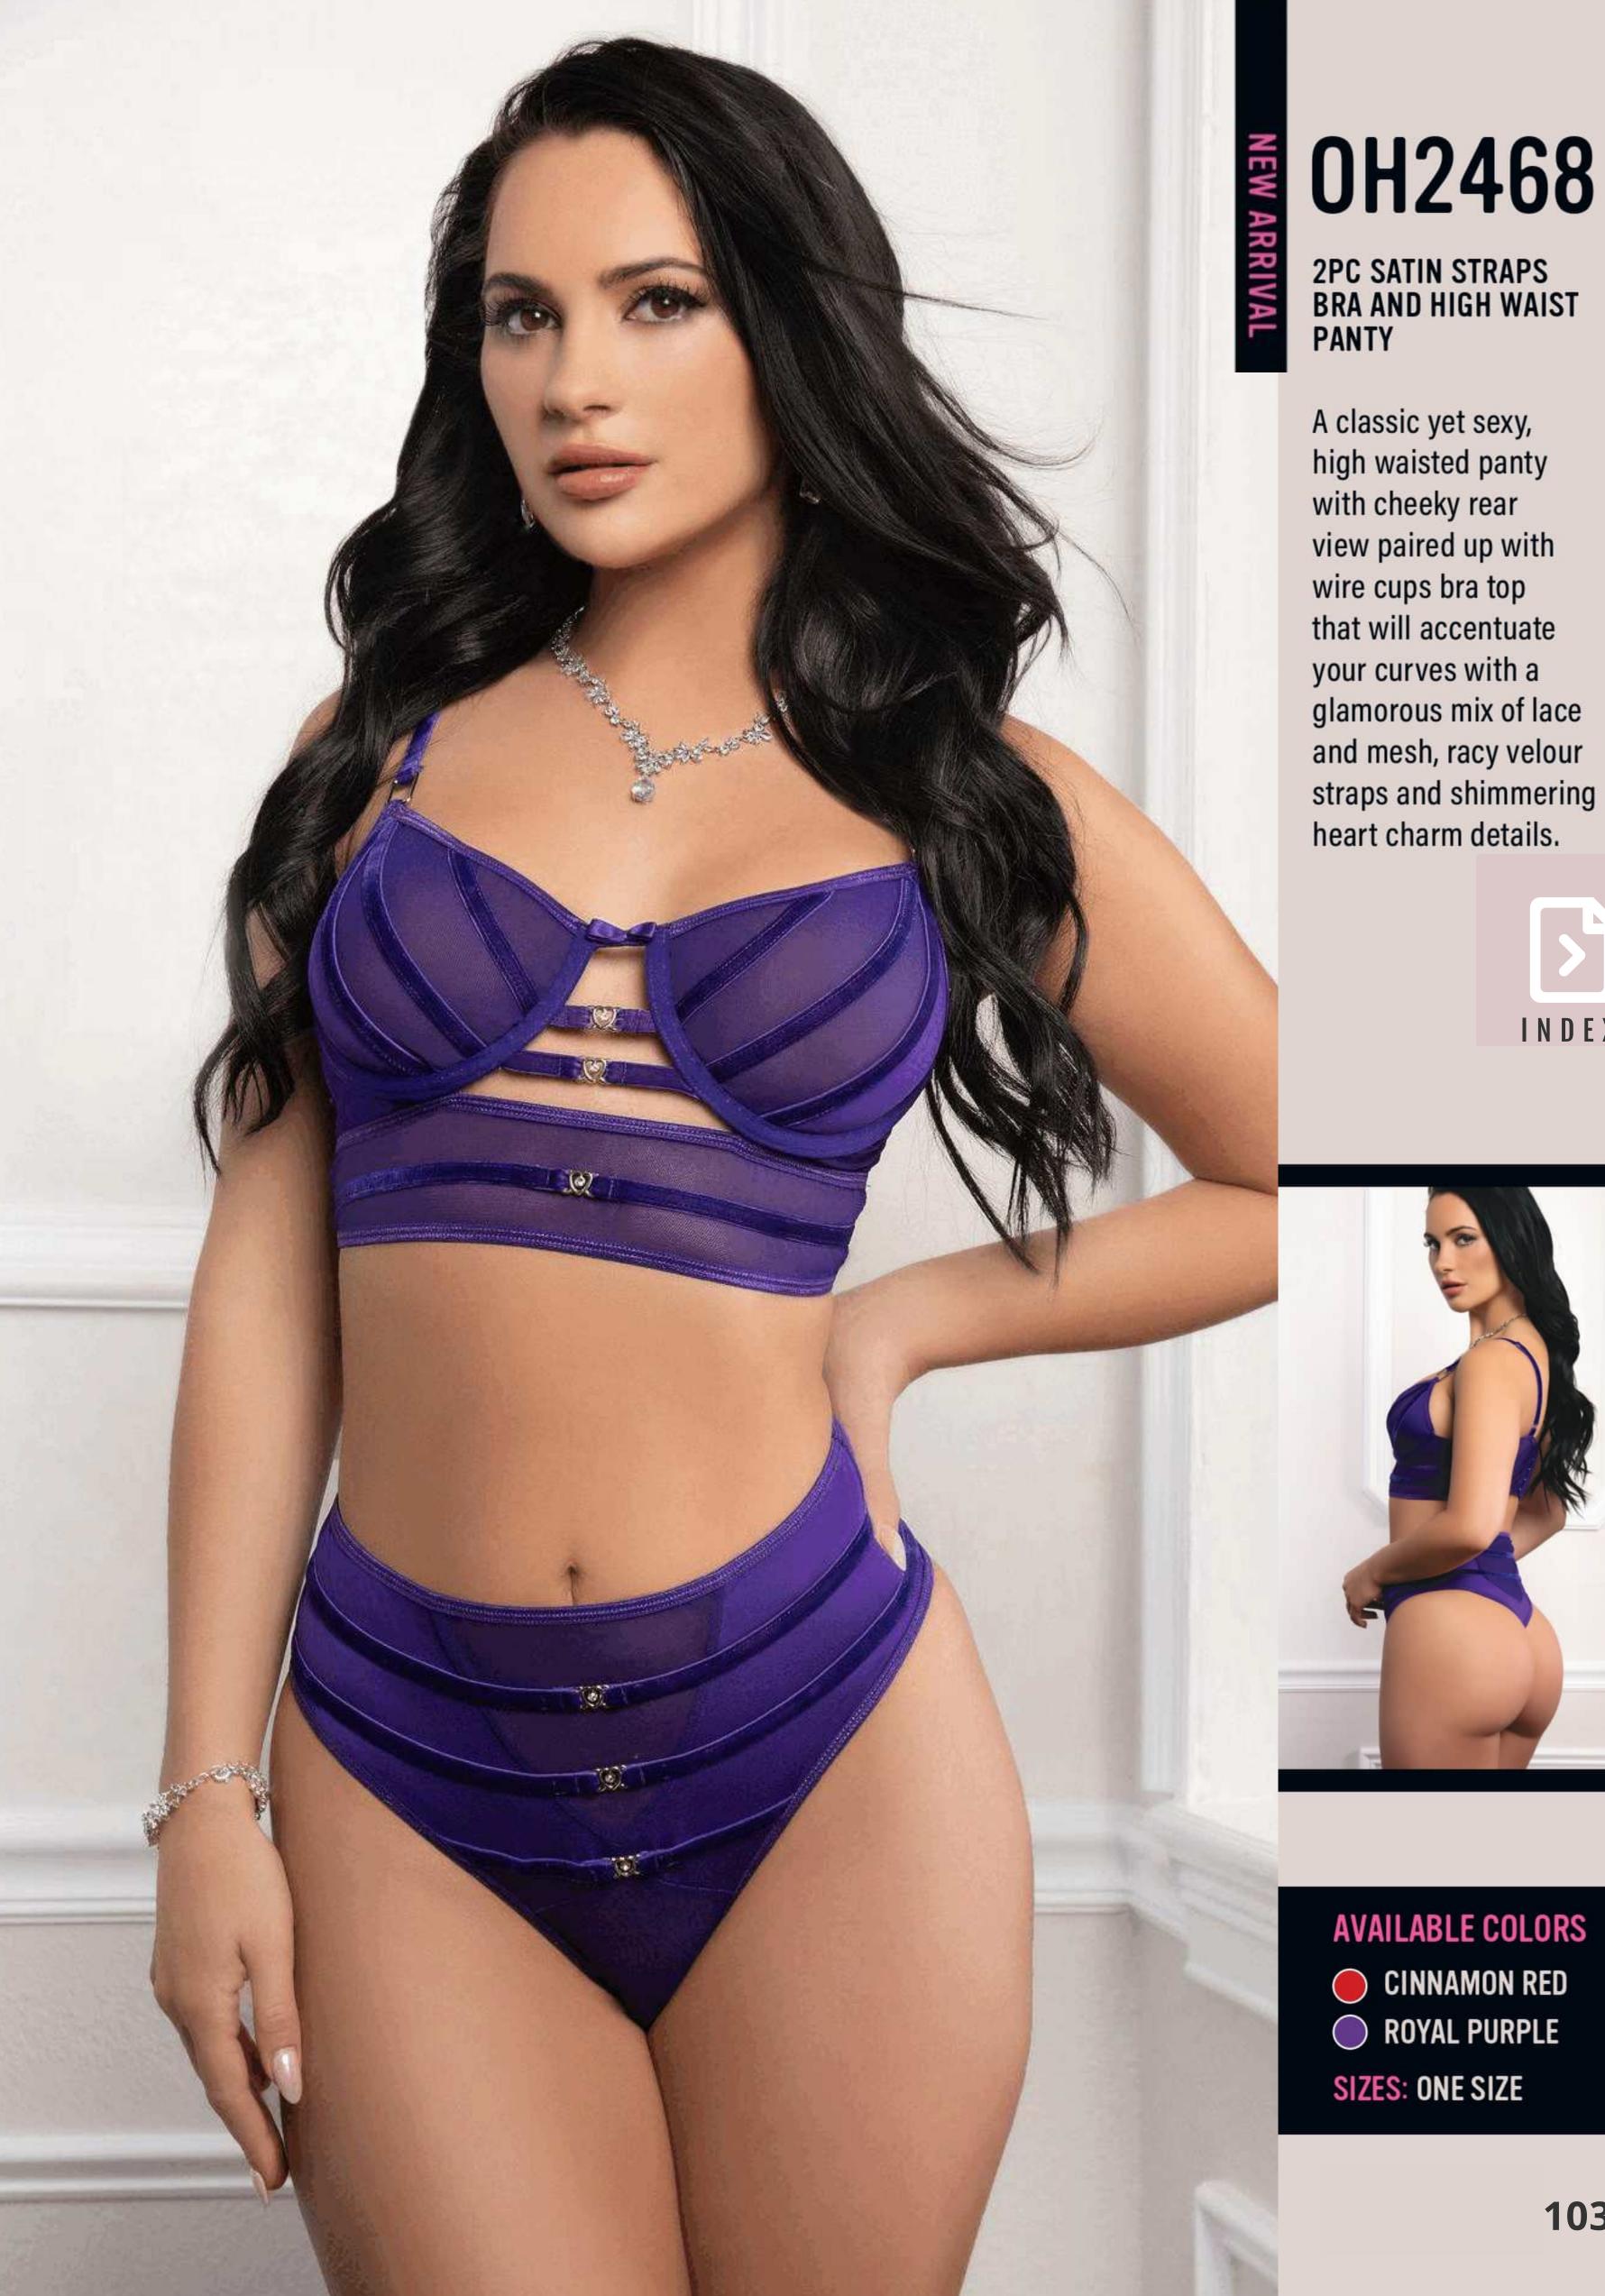

# OH2468 2PC SATIN STRAPS BRA AND HIGH WAIST PANTY **PANTY**

A classic yet sexy, high waisted panty with cheeky rear view paired up with wire cups bra top that will accentuate your curves with a glamorous mix of lace and mesh, racy velour straps and shimmering heart charm details.

# **AVAILABLE COLORS**

**CINNAMON RED ROYAL PURPLE** 