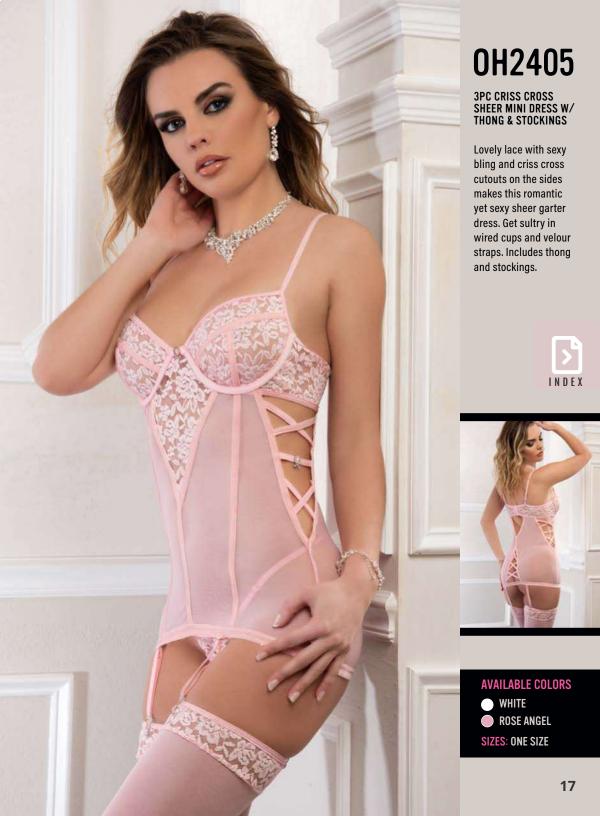

#### **AVAILABLE COLORS**

Pink Crush

3PC CRISS CROSS SHEER MINI DRESS W/ THONG & STOCKINGS

Lovely lace with sexy bling and criss cross cutouts on the sides makes this romantic yet sexy sheer garter dress. Get sultry in wired cups and velour straps. Includes thong and stockings.