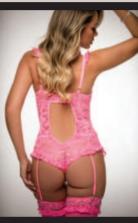

### B2227

3PC LACE UP GARTER CORSET WITH THONG & STOCKINGS

Make any moment deservedly romantic and sexy with this rich lace garter corset featuring underwire cups, lace up accents and frufru lace trim. Pairs with matching thong and stockings.