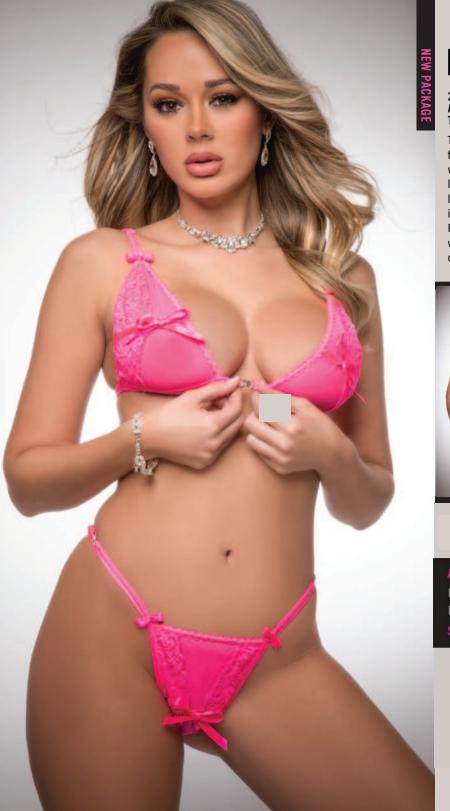

# OH2468 2PC SATIN STRAPS BRA AND HIGH WAIST PANTY **PANTY**

A classic yet sexy, high waisted panty with cheeky rear view paired up with wire cups bra top that will accentuate your curves with a glamorous mix of lace and mesh, racy velour straps and shimmering heart charm details.