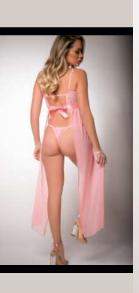

# MOH2452

3PC FLYAWAY BABYDOLL, TIE FRONT, GARTER THONG & STOCKINGS

This sultry sweet flyaway babydoll gets delighted with open front ribbon tie, juxtaposed lace & mesh cups trimmed in decorative strap. Diamanté accents add charm. Matching thong and stockings included.