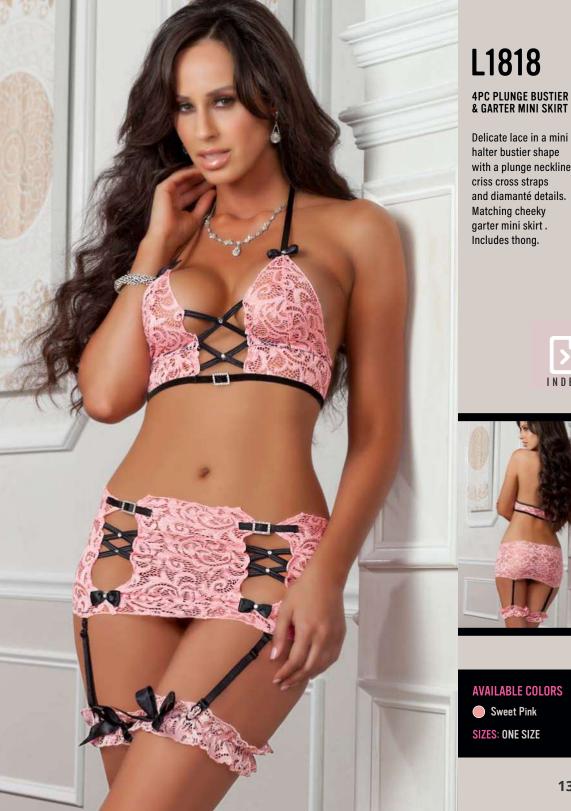

Pink Champagne

Blue Babe

Delicate lace in a mini halter bustier shape with a plunge neckline, criss cross straps and diamanté details. Matching cheeky garter mini skirt .

**AVAILABLE COLORS** 

2PC OPEN CROTCH CRISS CROSS TEDDY & STOCKINGS