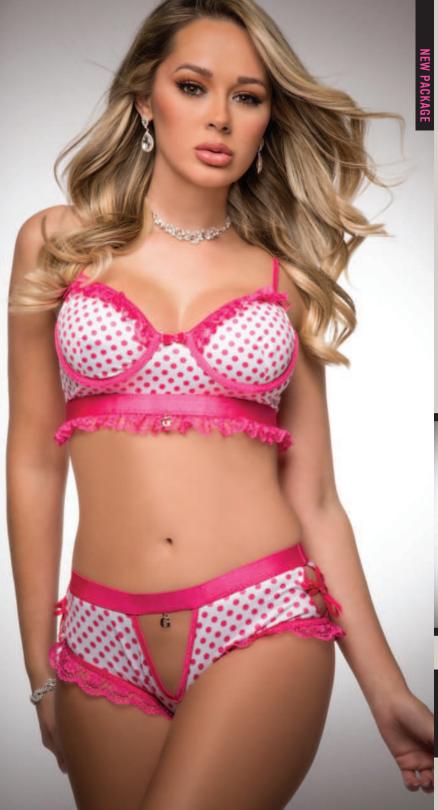

OH2462

4PC BRA, HIGH WAIST PANTY, GARTER BELT & STOCKINGS 4PC BRA, HIGH WAIST PANTY, GARTER BELT & STOCKINGS

Delicate floral embroidery offsets heart detailing in this romantic style that is bursting with love. Fully laced garter belt with velour straps up the femme factor with a matching high waist thong and wired cups bra. Includes stockings