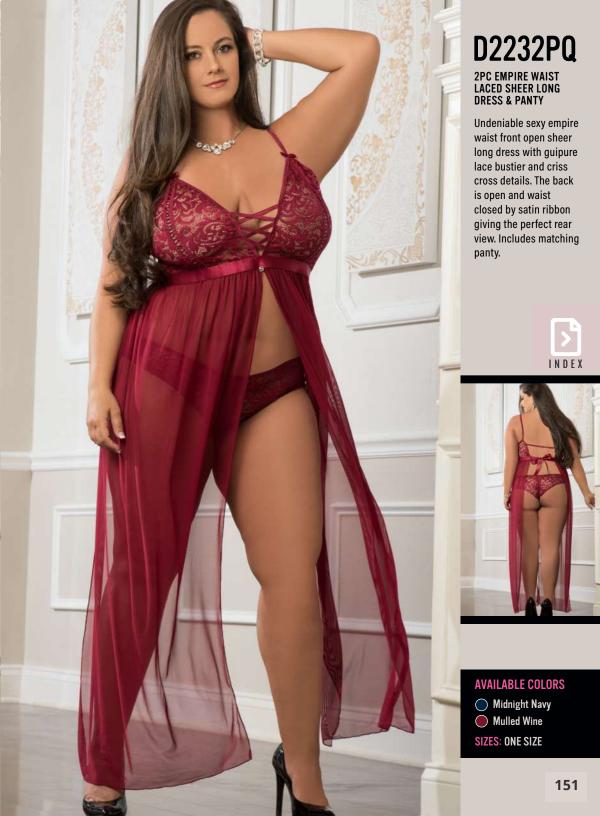

## D2232PQ

## 2PC EMPIRE WAIST LACED SHEER LONG DRESS & PANTY

Undeniable sexy empire waist front open sheer long dress with guipure lace bustier and criss cross details. The back is open and waist closed by satin ribbon giving the perfect rear view. Includes matching panty.

#### **AVAILABLE COLORS**

Midnight NavyMulled Wine