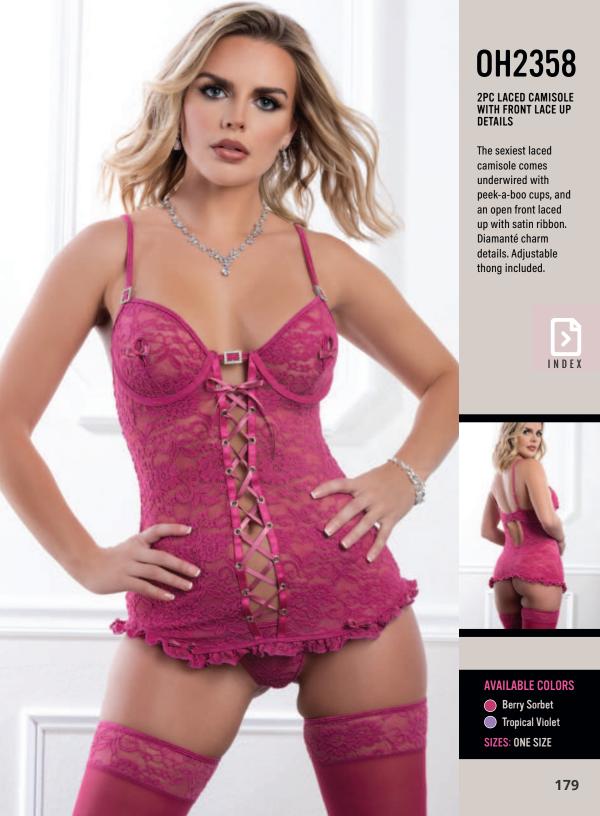

## OH2363PQ

2PC LACED CAMISOLE WITH FRONT LACE UP DETAILS

The sexiest laced camisole comes underwired with peek-a-boo cups, and an open front laced up with satin ribbon. Diamanté charm details. Adjustable thong included.

#### **AVAILABLE COLORS**

Berry Sorbet