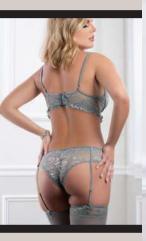

AVAILABLE COLORS

PINK FEVER
NORTHERN DROPLET

SIZES: ONE SIZE

**NEW ARRIVA** 

**2PC OPEN CROTCH** LACED TEDDY WITH CRISS CROSS BACK & GARTERS

This ultra sultry teddy adorned in delicate lace features a plunging neckline, diamanté charm on the sides, bling details in a strappy open front and open crotch. Adjustable crisscross straps on the back with open rear view. Includes lace garters.

**AVAILABLE COLORS** GRAY LILAC RASPBERRY ROSE SIZES: ONE SIZE

2PC OPEN CROTCH LACED TEDDY WITH CRISS CROSS BACK & GARTERS

This ultra sultry teddy adorned in delicate lace features a plunging neckline, diamanté charm on the sides, bling details in a strappy open front and open crotch. Adjustable crisscross straps on the back with open rear view. Includes lace garters.