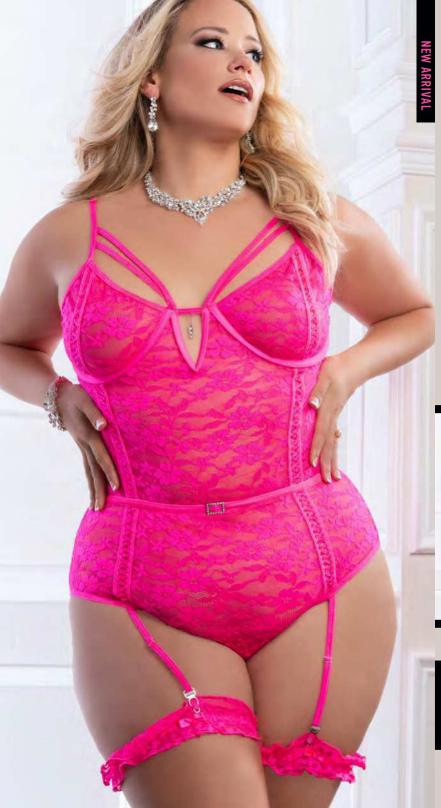

**NEW ARRIVA** 

#### 2PC DEEP PLUNGE Strappy teddy & Stockings

Guaranteed to make hearts race this deep plunge garter teddy features delicate floral lace, wired cups, shimmering charms decorates the open front, while extra straps shape and structure the curves. Includes stockings.

AVAILABLE COLORS NEON KIWI GLOSSY PINK SIZES: ONE SIZE