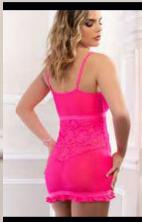

#### 2PC DEEP PLUNGE Strappy teddy & Stockings

Guaranteed to make hearts race this deep plunge garter teddy features delicate floral lace, wired cups, shimmering charms decorates the open front, while extra straps shape and structure the curves. Includes stockings.

AVAILABLE COLORS NEON KIWI GLOSSY PINK SIZES: ONE SIZE