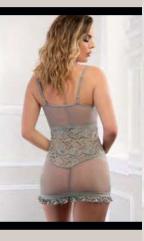

#### 2PC DEEP PLUNGE Strappy teddy & Stockings

Guaranteed to make hearts race this deep plunge garter teddy features delicate floral lace, wired cups, shimmering charms decorates the open front, while extra straps shape and structure the curves. Includes stockings.

AVAILABLE COLORS NEON KIWI GLOSSY PINK SIZES: ONE SIZE

NEW

ARRIVA

3PC PEEK-A-BOO BUSTIER W/ OPEN CROTCH PANTY SET & STOCKINGS

This stunning lace bustier is your one-way ticket to confidence. Featuring peek-a-boo straps adorned with florets it is paired with an open crotch matching garter panty with seductive open rear view. Includes stockings