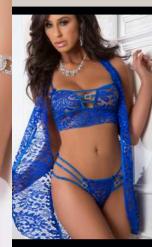

AVAILABLE COLORS BLUE KISS NEON ORANGE SIZES: ONE SIZE

3PC PEEK-A-BOO BUSTIER W/ OPEN CROTCH PANTY SET & STOCKINGS

This stunning lace bustier is your one-way ticket to confidence. Featuring peek-a-boo straps adorned with florets it is paired with an open crotch matching garter panty with seductive open rear view. Includes stockings

AVAILABLE COLORS

BLUE KISS
NEON ORANGE

SIZES: ONE SIZE