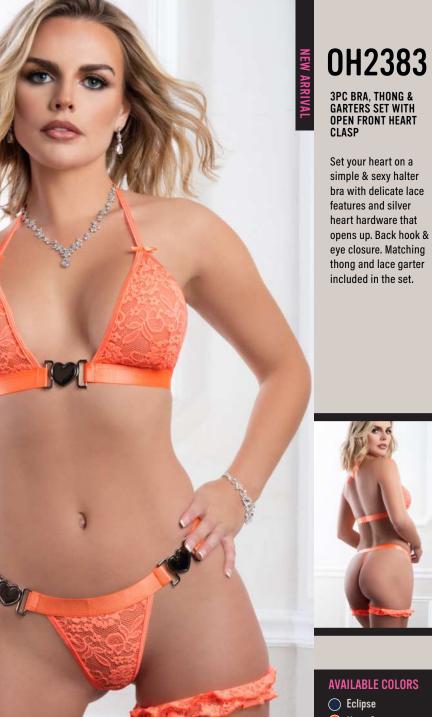

AVAILABLE COLORS

Platinum
Roxy Plum

SIZES: ONE SIZE

3PC BRA, THONG & Garters set with OPEN FRONT HEART CLASP

Set your heart on a simple & sexy halter bra with delicate lace features and silver heart hardware that opens up. Back hook & eye closure. Matching thong and lace garter included in the set.

AVAILABLE COLORS

Eclipse
Neon Orange

SIZES: ONE SIZE

Neon Orange SIZES: ONE SIZE

NEW ARRIVA