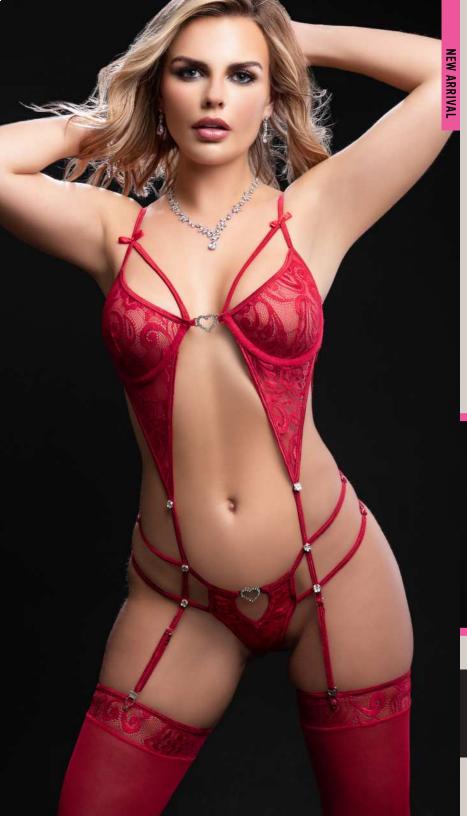

#### 2PC DEEP PLUNGE Strappy teddy & Stockings

Guaranteed to make hearts race this deep plunge garter teddy features delicate floral lace, wired cups, shimmering charms decorates the open front, while extra straps shape and structure the curves. Includes stockings.

AVAILABLE COLORS NEON KIWI GLOSSY PINK SIZES: ONE SIZE

NEW

ARRIVA

3PC PEEK-A-BOO BUSTIER W/ OPEN CROTCH PANTY SET & STOCKINGS

This stunning lace bustier is your one-way ticket to confidence. Featuring peek-a-boo straps adorned with florets it is paired with an open crotch matching garter panty with seductive open rear view. Includes stockings