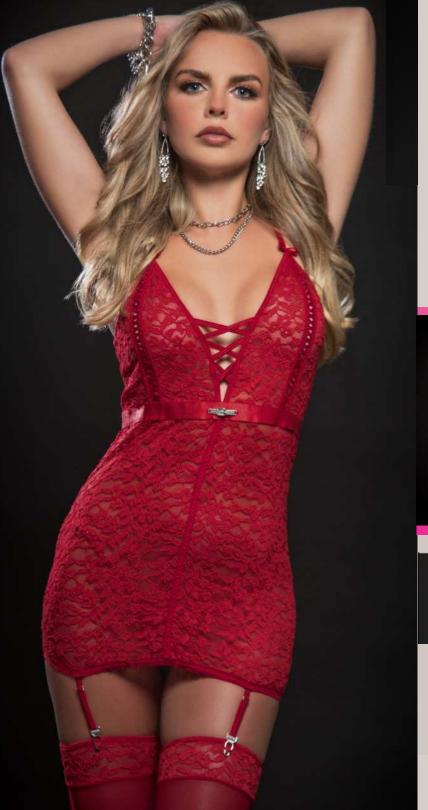

AVAILABLE COLORS NEON KIWI GLOSSY PINK SIZES: ONE SIZE

NEW

ARRIVA

3PC PEEK-A-BOO BUSTIER W/ OPEN CROTCH PANTY SET & STOCKINGS

This stunning lace bustier is your one-way ticket to confidence. Featuring peek-a-boo straps adorned with florets it is paired with an open crotch matching garter panty with seductive open rear view. Includes stockings