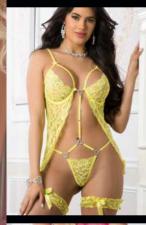

#### **OH2419** 3PC PEEK-A-BOO LACE CORSET & STOCKINGS

**NEW ARRIVA** 

Ultra feminine corset featuring luxe lace, peek-a-boo cutouts dressed with mini florets. A fluttery lace cap sleeve & ruffle trim add even more femme flair to this classic yet style. Includes thong & stockings.

AVAILABLE COLORS

PURPLE DIVA
WHITE

SIZES: ONE SIZE