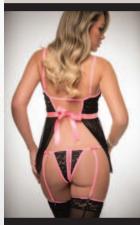

### B2214 2PC CORSET GARTER TEDDY WITH CUT OUTS & STOCKINGS

**NEW PACKAGE** 

A one piece ultimate corset teddy comes in a glamorous mix of lace and mesh, racy ruffle trims, peek-a-boo strappy front gets flirty with rose bud faux buttons, wired cups, with built in matching thong. Includes Stockings.

AVAILABLE COLORS Pink Fever White Pink Fever SIZES: ONE SIZE