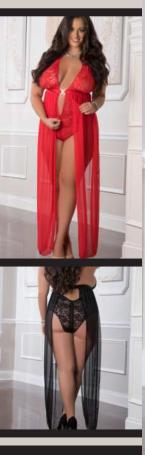

AVAILABLE COLORS

PINK FEVER
NORTHERN DROPLET

SIZES: ONE SIZE

**NEW ARRIVA** 

**2PC OPEN CROTCH** LACED TEDDY WITH CRISS CROSS BACK & GARTERS

This ultra sultry teddy adorned in delicate lace features a plunging neckline, diamanté charm on the sides, bling details in a strappy open front and open crotch. Adjustable crisscross straps on the back with open rear view. Includes lace garters.

**AVAILABLE COLORS** GRAY LILAC RASPBERRY ROSE SIZES: ONE SIZE

2PC OPEN CROTCH LACED TEDDY WITH CRISS CROSS BACK & GARTERS

This ultra sultry teddy adorned in delicate lace features a plunging neckline, diamanté charm on the sides, bling details in a strappy open front and open crotch. Adjustable crisscross straps on the back with open rear view. Includes lace garters.