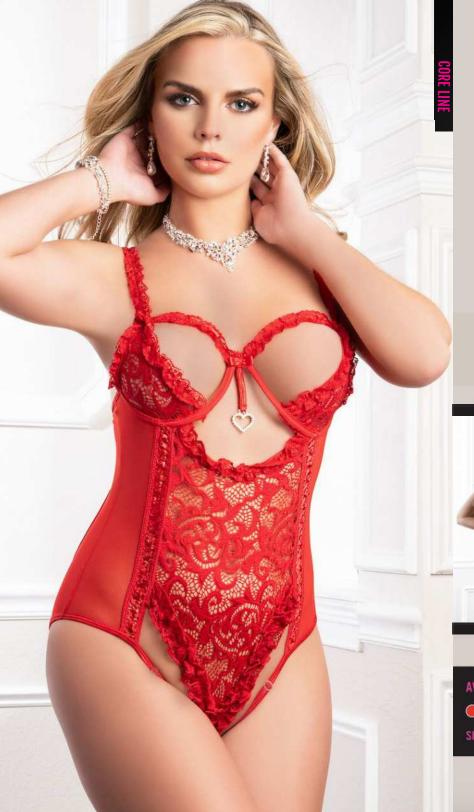

#### **OH2419** 3PC PEEK-A-BOO LACE CORSET & STOCKINGS

**NEW ARRIVA** 

Ultra feminine corset featuring luxe lace, peek-a-boo cutouts dressed with mini florets. A fluttery lace cap sleeve & ruffle trim add even more femme flair to this classic yet style. Includes thong & stockings.

AVAILABLE COLORS

PURPLE DIVA
WHITE

SIZES: ONE SIZE