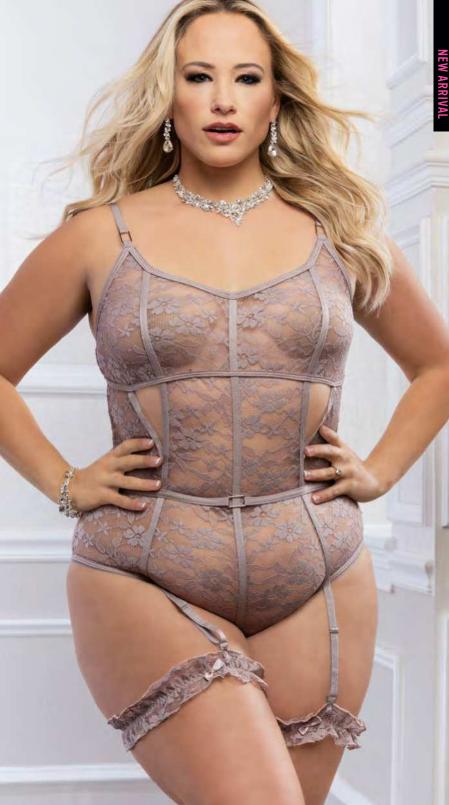

#### 2PC DEEP PLUNGE Strappy teddy & Stockings

Guaranteed to make hearts race this deep plunge garter teddy features delicate floral lace, wired cups, shimmering charms decorates the open front, while extra straps shape and structure the curves. Includes stockings.

AVAILABLE COLORS NEON KIWI GLOSSY PINK SIZES: ONE SIZE

NEW

ARRIVA

3PC PEEK-A-BOO BUSTIER W/ OPEN CROTCH PANTY SET & STOCKINGS

This stunning lace bustier is your one-way ticket to confidence. Featuring peek-a-boo straps adorned with florets it is paired with an open crotch matching garter panty with seductive open rear view. Includes stockings