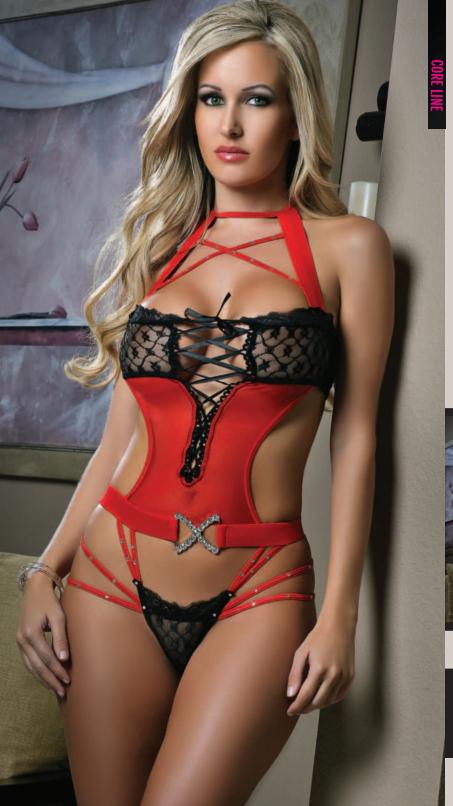

AVAILABLE COLORS

PINK FEVER
NORTHERN DROPLET

SIZES: ONE SIZE

**NEW ARRIVA** 

**2PC OPEN CROTCH** LACED TEDDY WITH CRISS CROSS BACK & GARTERS

This ultra sultry teddy adorned in delicate lace features a plunging neckline, diamanté charm on the sides, bling details in a strappy open front and open crotch. Adjustable crisscross straps on the back with open rear view. Includes lace garters.

**AVAILABLE COLORS** GRAY LILAC RASPBERRY ROSE SIZES: ONE SIZE

2PC OPEN CROTCH LACED TEDDY WITH CRISS CROSS BACK & GARTERS

This ultra sultry teddy adorned in delicate lace features a plunging neckline, diamanté charm on the sides, bling details in a strappy open front and open crotch. Adjustable crisscross straps on the back with open rear view. Includes lace garters.