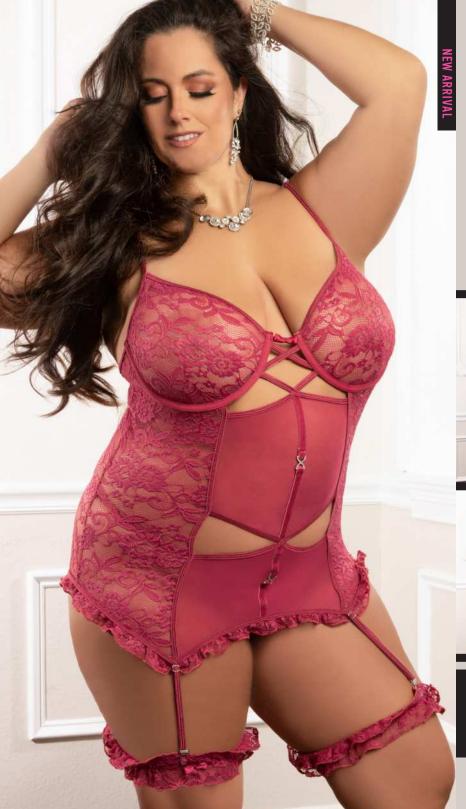

#### 2PC DEEP PLUNGE Strappy teddy & Stockings

Guaranteed to make hearts race this deep plunge garter teddy features delicate floral lace, wired cups, shimmering charms decorates the open front, while extra straps shape and structure the curves. Includes stockings.

AVAILABLE COLORS NEON KIWI GLOSSY PINK SIZES: ONE SIZE