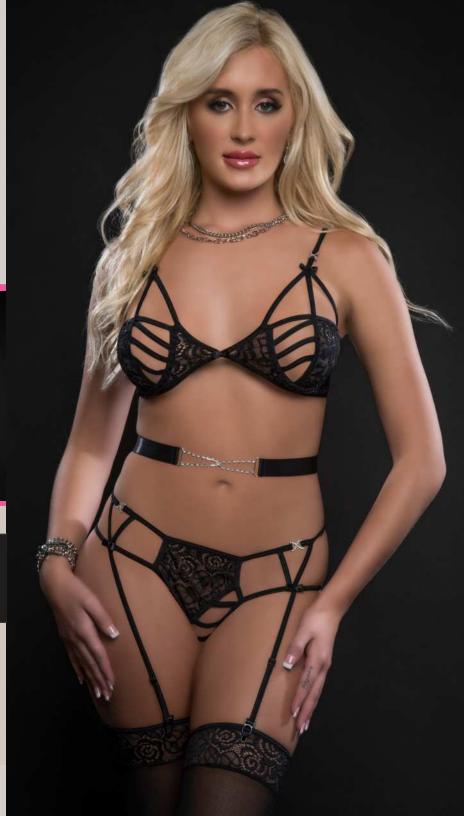

### BL2122 IPC FLORAL SHEER LACE PLUNGE TEDDY

Sweetly seductive floral lace Teddy features wired cups, a deep plunge neckline strappy silhouette, embelisshed with rhinestone triangle shaped hardware.

**AVAILABLE COLORS** 

Black
 Lavish White
 SIZES: ONE SIZE

4PC CAGED WIRED BRA & GARTER CUT OUT CAGE PANTY WITH STOCKINGS

A Lingerie set to seduce: underwired bra cups get daringly sexy with cutout cage cups mixed with lace matching high waist cut out caged garter panty & stockings. Includes belt.