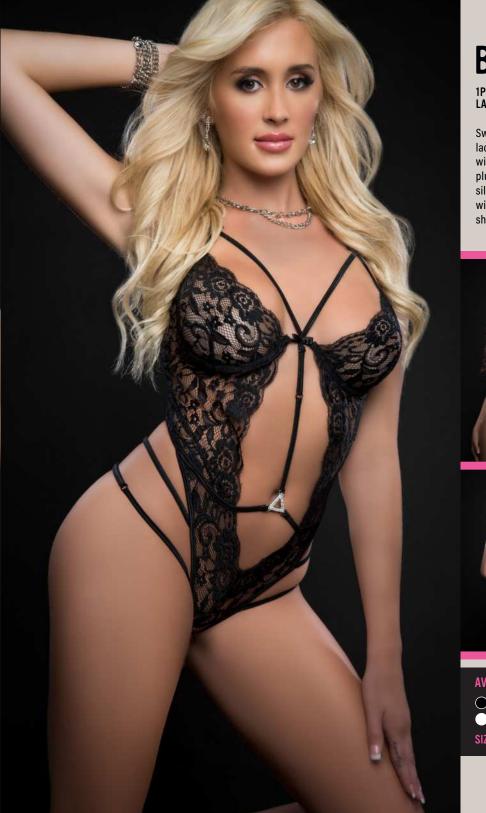

### BL2122 IPC FLORAL SHEER LACE PLUNGE TEDDY

Sweetly seductive floral lace Teddy features wired cups, a deep plunge neckline strappy silhouette, embelisshed with rhinestone triangle shaped hardware.

**AVAILABLE COLORS** 

Black
 Lavish White
 SIZES: ONE SIZE

4PC CAGED WIRED BRA & GARTER CUT OUT CAGE PANTY WITH STOCKINGS

A Lingerie set to seduce: underwired bra cups get daringly sexy with cutout cage cups mixed with lace matching high waist cut out caged garter panty & stockings. Includes belt.