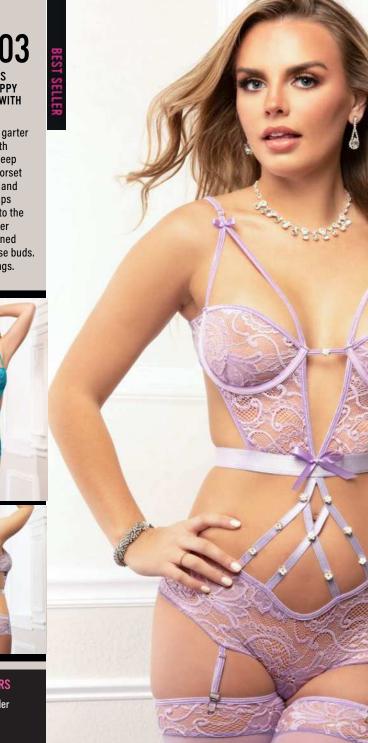

## OH2345 2PC HIGH WAIST LACE JEWELED PANTY & BRA LINGERIE SET

BEST SELLER

Treat your curves with this sensual yet romantic high waisted panty with diamanté buckle that flirts with kisses of rose buds and peek-a-boo details. Matching bra completes this sensual look.

#### **AVAILABLE COLORS**

Pink Crush
 White Tux
 SIZES: ONE SIZE

#### 2PC HIGH WAIST LACE JEWELED PANTY & BRA LINGERIE SET

Treat your curves with this sensual yet romantic high waisted panty with diamanté buckle that flirts with kisses of rose buds and peek-a-boo details. Matching bra completes this sensual look.