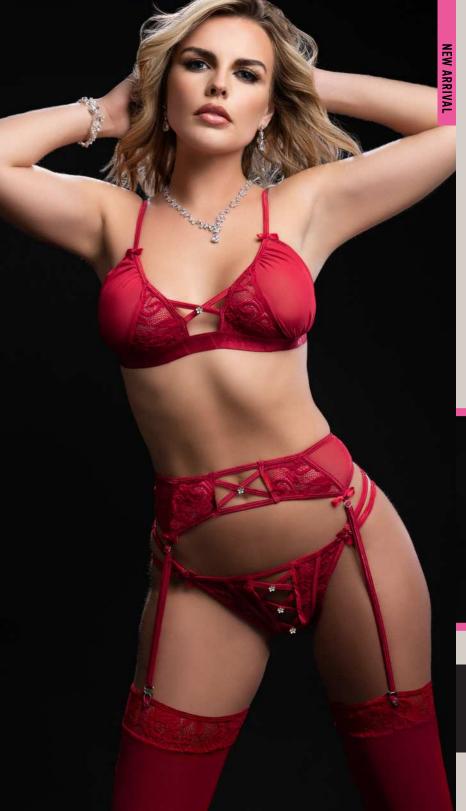

#### **OH2419** 3PC PEEK-A-BOO LACE CORSET & STOCKINGS

**NEW ARRIVA** 

Ultra feminine corset featuring luxe lace, peek-a-boo cutouts dressed with mini florets. A fluttery lace cap sleeve & ruffle trim add even more femme flair to this classic yet style. Includes thong & stockings.

AVAILABLE COLORS

PURPLE DIVA
WHITE

SIZES: ONE SIZE