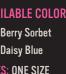

### 2PC LACED CAMISOLE WITH FRONT LACE UP DETAILS

The sexiest laced camisole comes underwired with peek-a-boo cups, and an open front laced up with satin ribbon. Diamanté charm details. Adjustable thong included.

AVAILABLE COLORS
Berry Sorbet
SIZES: ONE SIZE