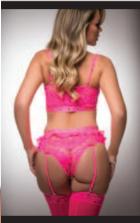

### B2214 2PC CORSET GARTER TEDDY WITH CUT OUTS & STOCKINGS

**NEW PACKAGE** 

A one piece ultimate corset teddy comes in a glamorous mix of lace and mesh, racy ruffle trims, peek-a-boo strappy front gets flirty with rose bud faux buttons, wired cups, with built in matching thong. Includes Stockings.

AVAILABLE COLORS Pink Fever White Pink Fever SIZES: ONE SIZE