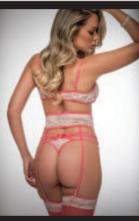

AVAILABLE COLORS

PINK FEVER
NORTHERN DROPLET

SIZES: ONE SIZE

**NEW ARRIVA** 

**2PC OPEN CROTCH** LACED TEDDY WITH CRISS CROSS BACK & GARTERS

This ultra sultry teddy adorned in delicate lace features a plunging neckline, diamanté charm on the sides, bling details in a strappy open front and open crotch. Adjustable crisscross straps on the back with open rear view. Includes lace garters.

**AVAILABLE COLORS** GRAY LILAC RASPBERRY ROSE SIZES: ONE SIZE

2PC OPEN CROTCH LACED TEDDY WITH CRISS CROSS BACK & GARTERS

This ultra sultry teddy adorned in delicate lace features a plunging neckline, diamanté charm on the sides, bling details in a strappy open front and open crotch. Adjustable crisscross straps on the back with open rear view. Includes lace garters.