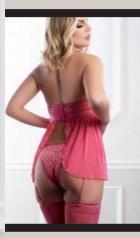

4PC HALTER BRA, GARTER BELT, THONG & STOCKINGS SET

Start a love affair with delicate lace showcased in a halter bra with doily lace trim, open front clasp in silver heart shape and hook & eye closure. Sassy garter belt with front lace up and hook & eye closure. Matching thong with ruffled back & sides. Stockings included.

### **AVAILABLE COLORS**

Forest greenCocoa Spice

4PC HALTER BRA, GARTER BELT, THONG & STOCKINGS SET

Start a love affair with delicate lace showcased in a halter bra with doily lace trim, open front clasp in silver heart shape and hook & eye closure. Sassy garter belt with front lace up and hook & eye closure. Matching thong with ruffled back & sides. Stockings included.