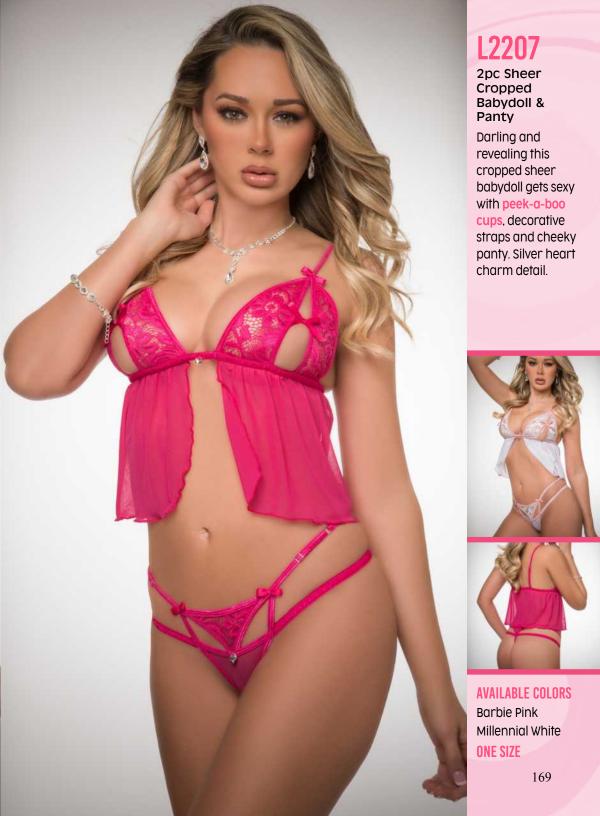

#### D2202

3pc Empire Waist Laced Sheer Babydoll Dress, Garter Panty & Stockings

Undeniable sexy empire waist front open sheer short babydoll dress with guipure lace bustier with contrasting ribbon criss cross detail. The back is open and waist closed by satin ribbon giving the perfect rear view. Includes a matching garter panty and stockings.

AVAILABLE COLORS
Black Hot Pink
ONE SIZE

2pc Open Front Bra and Open Side Panty Thong

This sultry-sweet open front bra gets delighted with flirty bows that locks a juxtaposed lace & mesh trimmed in decorative strap. Panty opens on sides with silver heart shape closure clip.