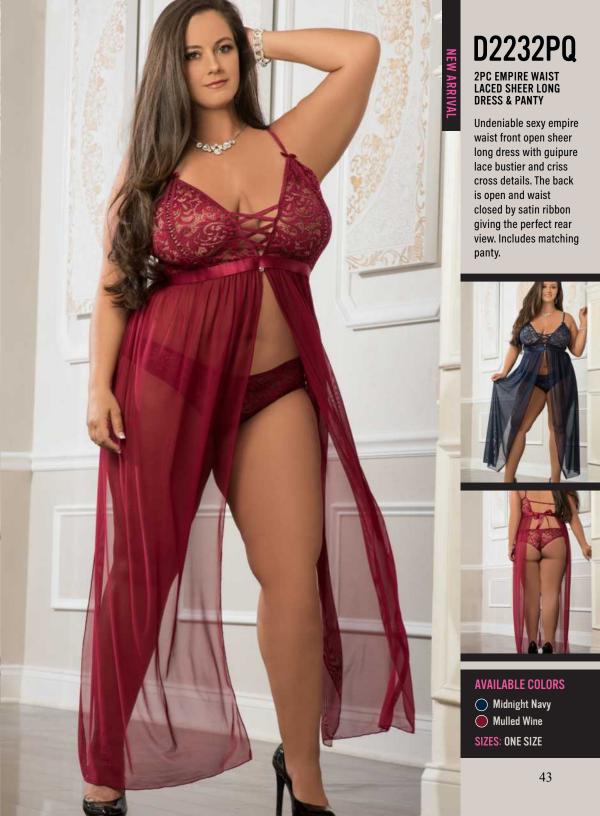

#### D2206

2pc Empire Waist Laced Sheer Dress & Panty

Undeniable sexy empire waist front open sheer dress with guipure lace bustier with contrasting ribbon criss cross detail. The back is open and waist closed by satin ribbon giving the perfect rear view. Includes matching panty.

#### **AVAILABLE COLORS**

Baby Pink Black Hot Pink

**ONE SIZE** 

160