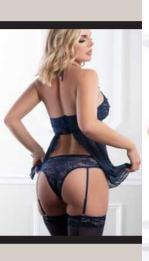

## 2PC LACE UP GARTER TEDDY & STOCKINGS

Treat yourself to a one-piece teddy wonder lace adorned with laced up front, perfect cutouts, diamanté charms and straps for shape and structure. Ties around the neck and in the back for a perfect fit. Includes Stockings.

### **AVAILABLE COLORS**

Audacious Pink

Midnight Sky

2PC LACE UP GARTER TEDDY & STOCKINGS

Treat yourself to a one-piece teddy wonder lace adorned with laced up front, perfect cutouts, diamanté charms and straps for shape and structure. Ties around the neck and in the back for a perfect fit. Includes Stockings.