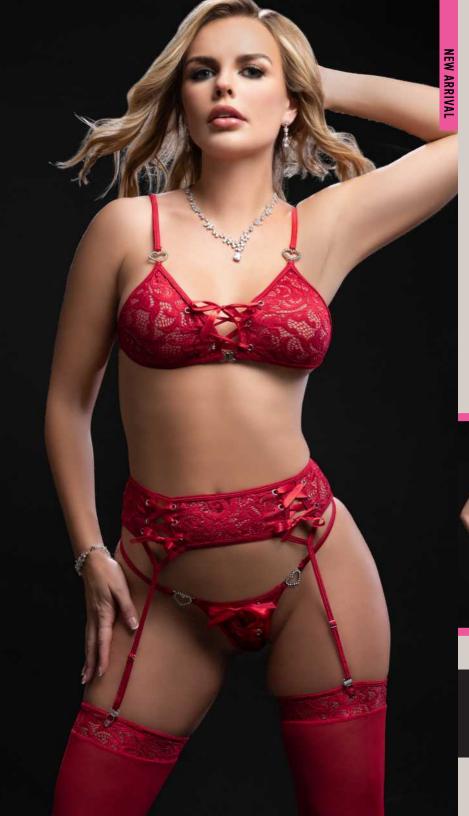

4PC HALTER BRA, GARTER BELT, THONG & STOCKINGS SET

Start a love affair with delicate lace showcased in a halter bra with doily lace trim, open front clasp in silver heart shape and hook & eye closure. Sassy garter belt with front lace up and hook & eye closure. Matching thong with ruffled back & sides. Stockings included.

### **AVAILABLE COLORS**

Forest greenCocoa Spice

4PC HALTER BRA, GARTER BELT, THONG & STOCKINGS SET

Start a love affair with delicate lace showcased in a halter bra with doily lace trim, open front clasp in silver heart shape and hook & eye closure. Sassy garter belt with front lace up and hook & eye closure. Matching thong with ruffled back & sides. Stockings included.

### **AVAILABLE COLORS**

Forest Green