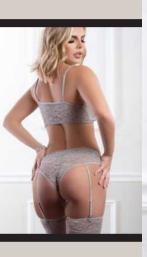

4PC HALTER BRA, GARTER BELT, THONG & STOCKINGS SET

Start a love affair with delicate lace showcased in a halter bra with doily lace trim, open front clasp in silver heart shape and hook & eye closure. Sassy garter belt with front lace up and hook & eye closure. Matching thong with ruffled back & sides. Stockings included.

### **AVAILABLE COLORS**

Forest greenCocoa Spice

4PC HALTER BRA, GARTER BELT, THONG & STOCKINGS SET

Start a love affair with delicate lace showcased in a halter bra with doily lace trim, open front clasp in silver heart shape and hook & eye closure. Sassy garter belt with front lace up and hook & eye closure. Matching thong with ruffled back & sides. Stockings included.