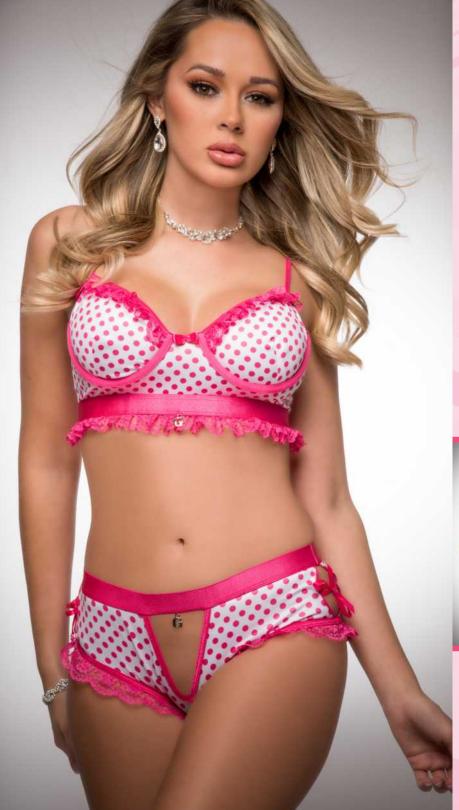

Lingerie that's meant to thrill begins with a silky top with wired cups for that sexy look, a hint of vintage style with ruffle details pairing along a matching chekkini panty with deep plunge front cutout, flirt sides slit tie in a bow and the perfect cheeky rear view.

#### **AVAILABLE COLORS**

Leopard Baby Pink Pink Polka Dot

**ONE SIZE** 

2pc Silky Chekkini Panty & Bra Top

Lingerie that's meant to thrill begins with a silky top with wired cups for that sexy look, a hint of vintage style with ruffle details pairing along a matching chekkini panty with deep plunge front cutout, flirt sides slit tie in a bow and the perfect cheeky rear view.

AVAILABLE COLORS
Leopard Baby Pink
Pink Polka Dot
ONE SIZE