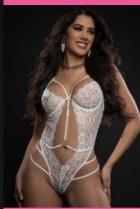

## 2PC LACE UP GARTER TEDDY & STOCKINGS

Treat yourself to a one-piece teddy wonder lace adorned with laced up front, perfect cutouts, diamanté charms and straps for shape and structure. Ties around the neck and in the back for a perfect fit. Includes Stockings.

### **AVAILABLE COLORS**

Audacious Pink

Midnight Sky

2PC LACE UP GARTER TEDDY & STOCKINGS

Treat yourself to a one-piece teddy wonder lace adorned with laced up front, perfect cutouts, diamanté charms and straps for shape and structure. Ties around the neck and in the back for a perfect fit. Includes Stockings.