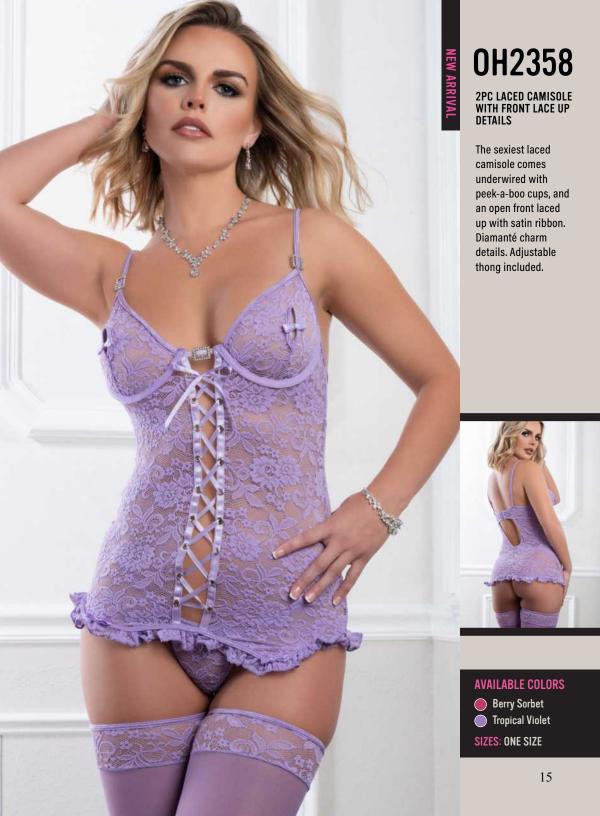

### **AVAILABLE COLORS**

Platinum

Roxy Plum

2PC LACED CAMISOLE WITH FRONT LACE UP DETAILS

The sexiest laced camisole comes underwired with peek-a-boo cups, and an open front laced up with satin ribbon. Diamanté charm details. Adjustable thong included.

### **AVAILABLE COLORS**

Berry Sorbet Tropical Violet

3PC BUSTIER , HIGH WAIST CHEEKINI & LACE GARTERS

Halter bustier features sultry lace, front lace up, deep plunge neckline and doily lace trim. Hook & eye closure. Matching cheekini with open rear view garter straps and lace up details. Includes lace garters.