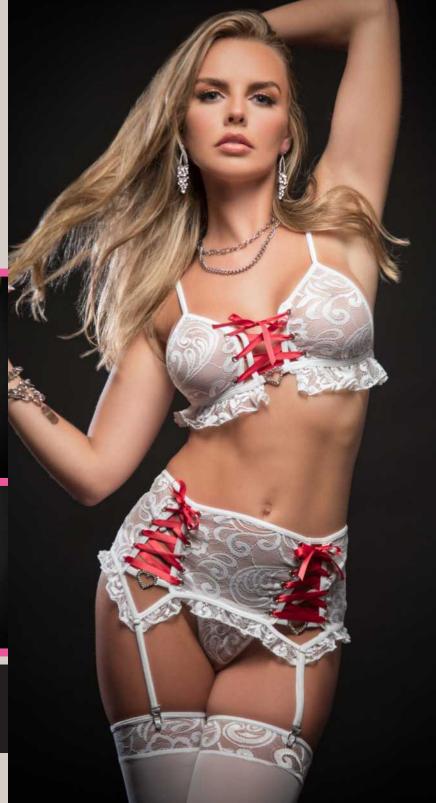

4PC HALTER BRA, GARTER BELT, THONG & STOCKINGS SET

Start a love affair with delicate lace showcased in a halter bra with doily lace trim, open front clasp in silver heart shape and hook & eye closure. Sassy garter belt with front lace up and hook & eye closure. Matching thong with ruffled back & sides. Stockings included.

### **AVAILABLE COLORS**

Forest greenCocoa Spice

4PC HALTER BRA, GARTER BELT, THONG & STOCKINGS SET

Start a love affair with delicate lace showcased in a halter bra with doily lace trim, open front clasp in silver heart shape and hook & eye closure. Sassy garter belt with front lace up and hook & eye closure. Matching thong with ruffled back & sides. Stockings included.