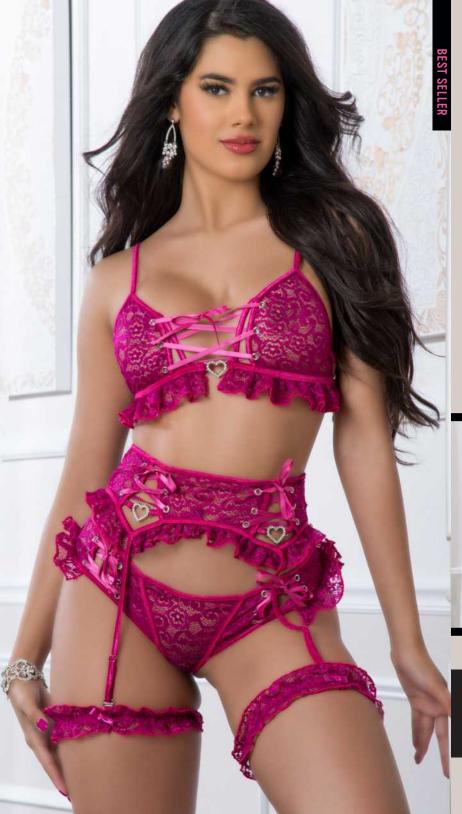

### **AVAILABLE COLORS**

Neon Orange

3PC CROPPED BUSTIER, THONG & STOCKINGS SET

Peek-a-boo cropped underwired bustier adorned with grommets and satin ribbon, deep plunge V neckcline, silver heart charm snap clasp in the front, hook & eye closure in the back. Ruffle trim details. Matching thong panty with garters. Stockings included.

### **AVAILABLE COLORS**

Green Quartz

Sexy Magenta

3PC CROPPED BUSTIER, THONG & STOCKINGS SET

Peek-a-boo cropped underwired bustier adorned with grommets and satin ribbon, deep plunge V neckcline, silver heart charm snap clasp in the front, hook & eye closure in the back. Ruffle trim details. Matching thong panty with garters. Stockings included.

### **AVAILABLE COLORS**

Green Quartz

Sexy Magenta