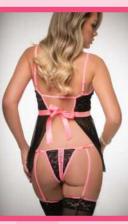

## 2PC LACE UP GARTER TEDDY & STOCKINGS

Treat yourself to a one-piece teddy wonder lace adorned with laced up front, perfect cutouts, diamanté charms and straps for shape and structure. Ties around the neck and in the back for a perfect fit. Includes Stockings.

### **AVAILABLE COLORS**

Audacious Pink

Midnight Sky

2PC LACE UP GARTER TEDDY & STOCKINGS

Treat yourself to a one-piece teddy wonder lace adorned with laced up front, perfect cutouts, diamanté charms and straps for shape and structure. Ties around the neck and in the back for a perfect fit. Includes Stockings.