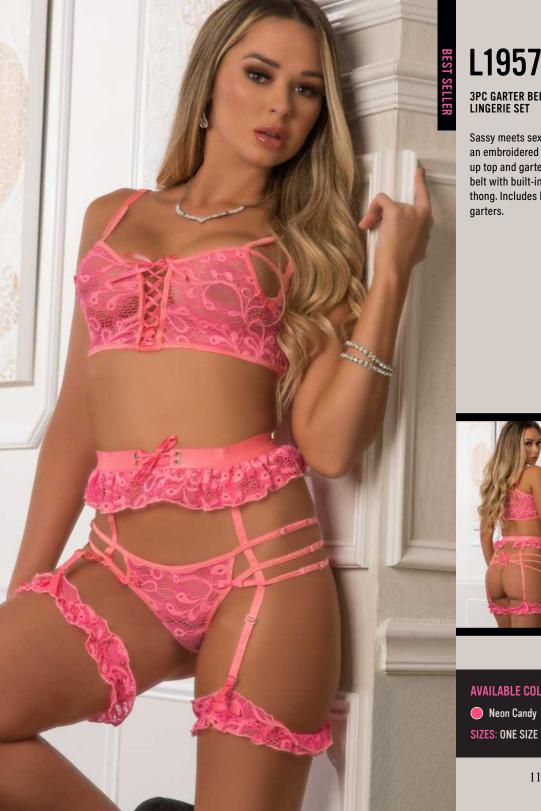

**AVAILABLE COLORS** 

Summer Gold

3PC GARTER BELT LINGERIE SET

Sassy meets sexy in an embroidered laced up top and garter belt with built-in thong. Includes laced garters.

**AVAILABLE COLORS** 

Neon Candy