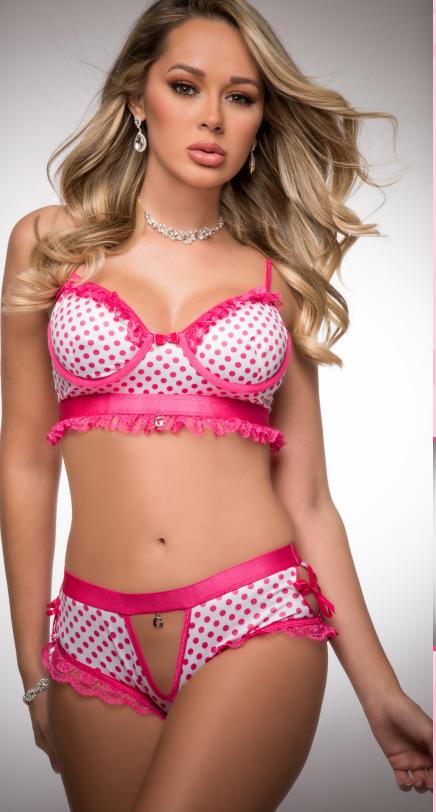

AVAILABLE COLORS Leopard Baby Pink Pink Polka Dot ONE SIZE

2pc Silky Chekkini Panty & Bra Top

Lingerie that's meant to thrill begins with a silky top with wired cups for that sexy look, a hint of vintage style with ruffle details pairing along a matching chekkini panty with deep plunge front cutout, flirt sides slit tie in a bow and the perfect cheeky rear view.

AVAILABLE COLORS Leopard Baby Pink Pink Polka Dot ONE SIZE

2pc Empire Waist Laced Sheer Babydoll Dress, Garter Panty & Stockings

Undeniable sexy empire waist front open sheer short babydoll dress with guipure lace bustier with contrasting ribbon criss cross detail. The back is open and waist closed by satin ribbon giving the perfect rear view. Includes a matching garter panty and stockings.