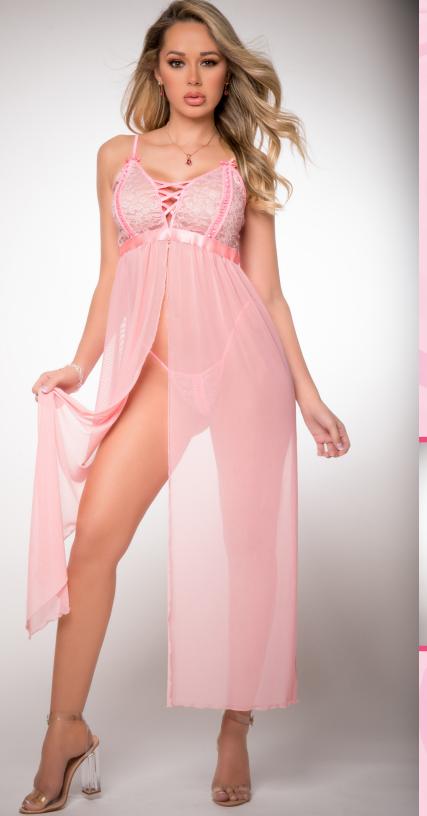

2pc Empire Waist Laced Sheer Dress & Panty

Undeniable sexy empire waist front open sheer dress with guipure lace bustier with contrasting ribbon criss cross detail. The back is open and waist closed by satin ribbon giving the perfect rear view. Includes matching panty.