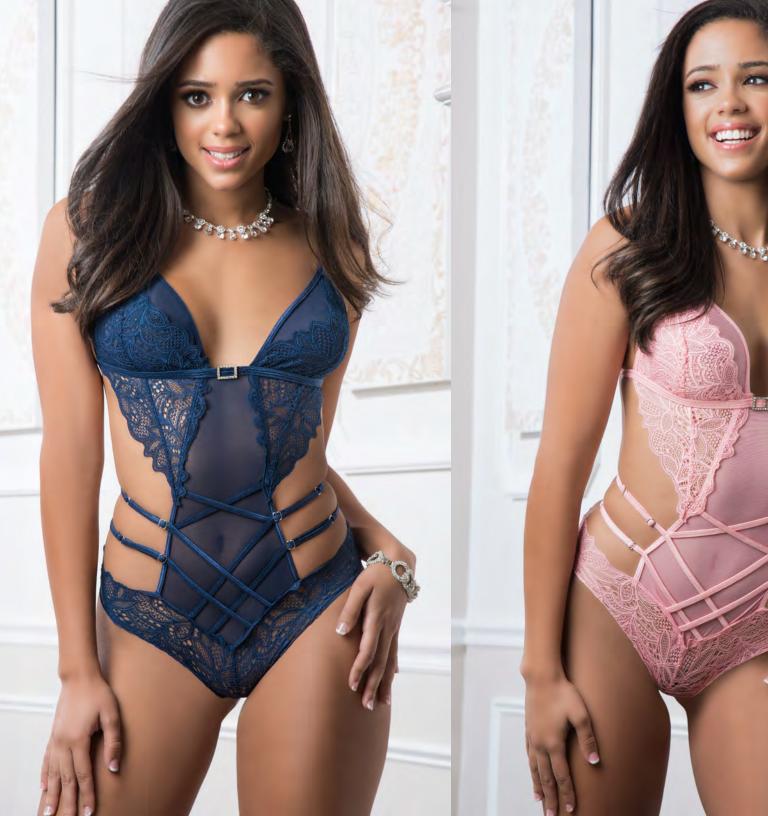

#### 1pc Mini Dress Babydoll Strappy Teddy & Stockings

A stunning mix of lace and sheer, this lacy strappy teddy evokes lush with sheer mesh panels that kisses the silhouette while the open back completes the look. Includes stockings.

> Available Colors Blue Opal White One Size

1pc Mini Dress Babydoll Strappy Teddy & Stockings

A stunning mix of lace and sheer, this lacy strappy teddy evokes lush with sheer mesh panels that kisses the silhouette while the open back completes the look. Includes stockings.

124 STA

Available Colors Blue Opal White One Size

語の語言