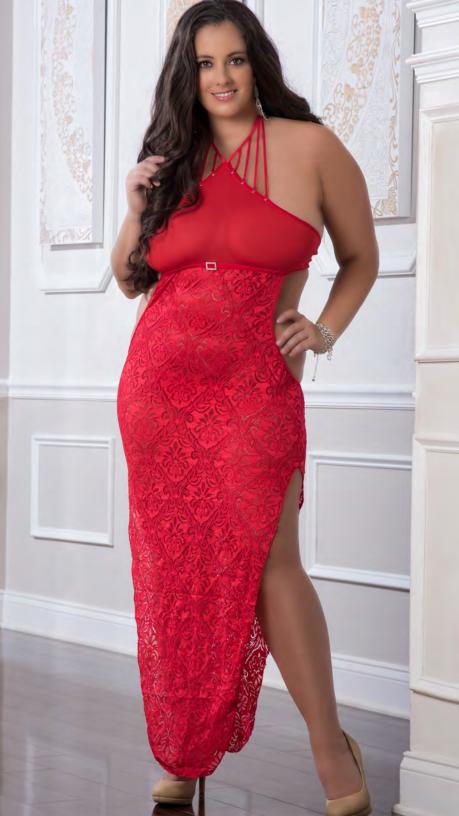

# new arrival D2223

#### 3pc Lace Halter Cut Out Babydoll Dress With Garters

Ravish floral lace combined with sheer mesh in this cut out halter mini dress featuring an empire waist, criss cross details and shimmery charms. Includes matching garters. Includes thong.

> Available Colors Coral Spice Cocoa Spice One Size

# new arrival D2223

3pc Lace Halter Cut Out Babydoll Dress With Garters

Ravish floral lace combined with sheer mesh in this cut out halter mini dress featuring an empire waist, criss cross details and shimmery charms. Includes matching garters. Includes thong.

Same?

Available Colors Coral Spice Cocoa Spice One Size