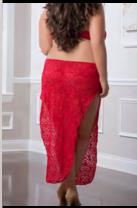

# new arrival D2223

#### 3pc Lace Halter Cut Out Babydoll Dress With Garters

Ravish floral lace combined with sheer mesh in this cut out halter mini dress featuring an empire waist, criss cross details and shimmery charms. Includes matching garters. Includes thong.

> Available Colors Coral Spice Cocoa Spice One Size

# new arrival D2223

3pc Lace Halter Cut Out Babydoll Dress With Garters

Ravish floral lace combined with sheer mesh in this cut out halter mini dress featuring an empire waist, criss cross details and shimmery charms. Includes matching garters. Includes thong.

Same?

Available Colors Coral Spice Cocoa Spice One Size