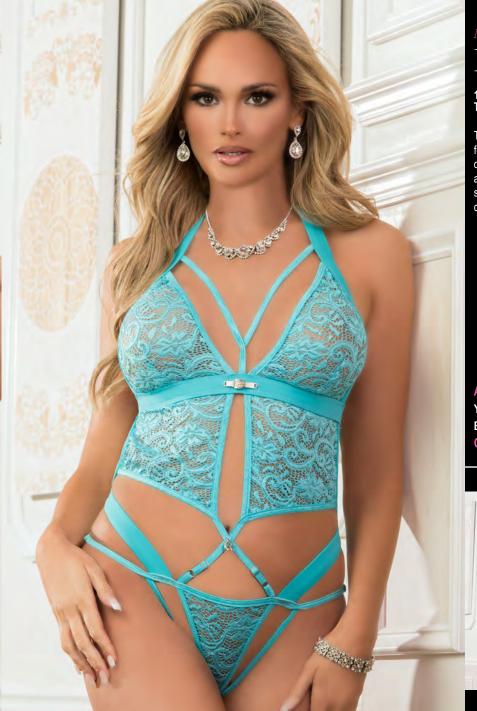

# new arrival D2245

#### 3pc Mini Dress Babydoll with Garters & Stockings

This Irresistible mini dress babydoll features jacquard lace mixed with mesh panels that flatters your shape and flirts with frufru lace trim. A bling on bra straps brings charm. Includes thong and garters. Includes stockings.

> Available Colors Ultramarine Green French Cognac One Size

ALAN

D

3pc Mini Dress Babydoll with Garters & Stockings

This Irresistible mini dress babydoll features jacquard lace mixed with mesh panels that flatters your shape and flirts with frufru lace trim. A bling on bra straps brings charm. Includes thong and garters. Includes stockings.

10 20

Available Colors Ultramarine Green French Cognac One Size