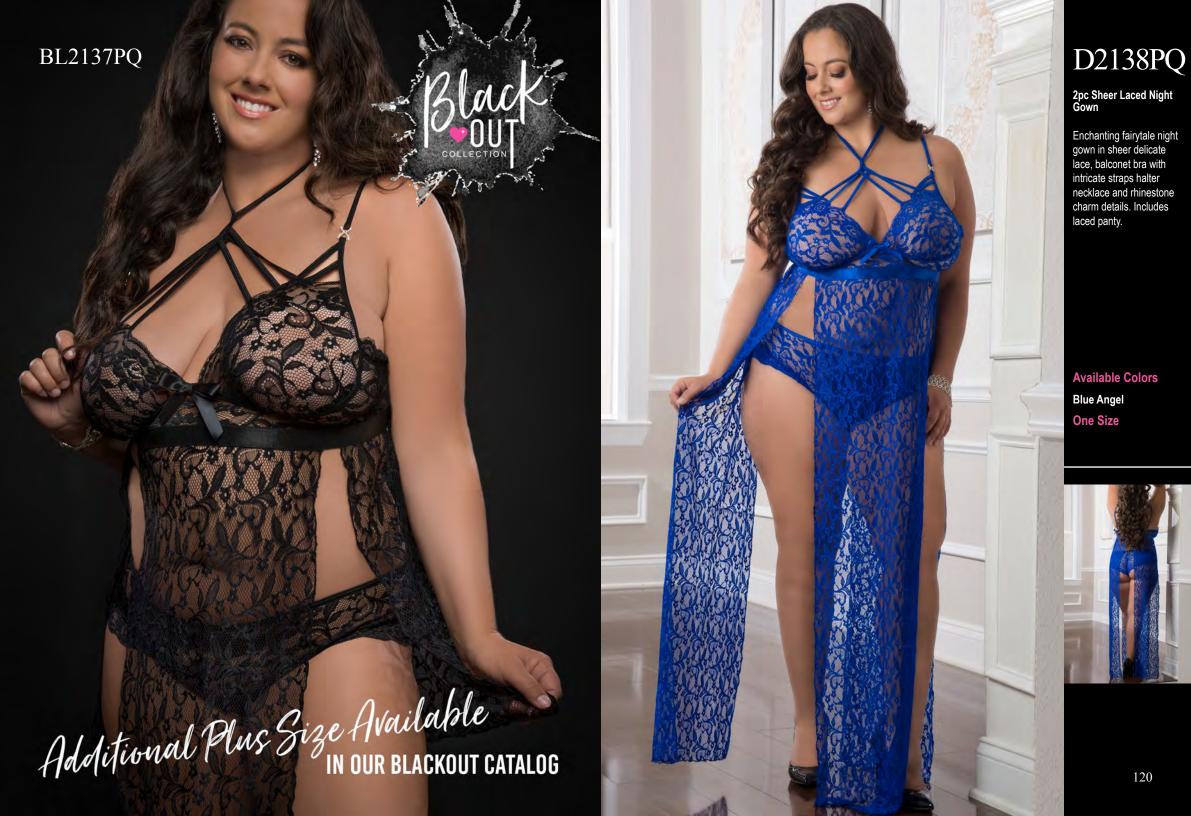

One Size

2pc Sheer Laced Night Gown

Enchanting fairytale night gown in sheer delicate lace, balconet bra with intricate straps halter necklace and rhinestone charm details. Includes thong.

> Available Colors Blue Angel Sweet Pink One Size

D2129

2pc Sheer Laced Night Gown

Enchanting fairytale night gown in sheer delicate lace, balconet bra with intricate straps halter necklace and rhinestone charm details. Includes thong.

Available Colors Blue Angel Sweet Pink One Size