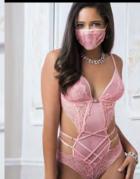

#### 1pc Mini Dress Babydoll Strappy Teddy & Stockings

A stunning mix of lace and sheer, this lacy strappy teddy evokes lush with sheer mesh panels that kisses the silhouette while the open back completes the look. Includes stockings.

> Available Colors Blue Opal White One Size

1pc Mini Dress Babydoll Strappy Teddy & Stockings

A stunning mix of lace and sheer, this lacy strappy teddy evokes lush with sheer mesh panels that kisses the silhouette while the open back completes the look. Includes stockings.

124 STA

Available Colors Blue Opal White One Size

語の語言